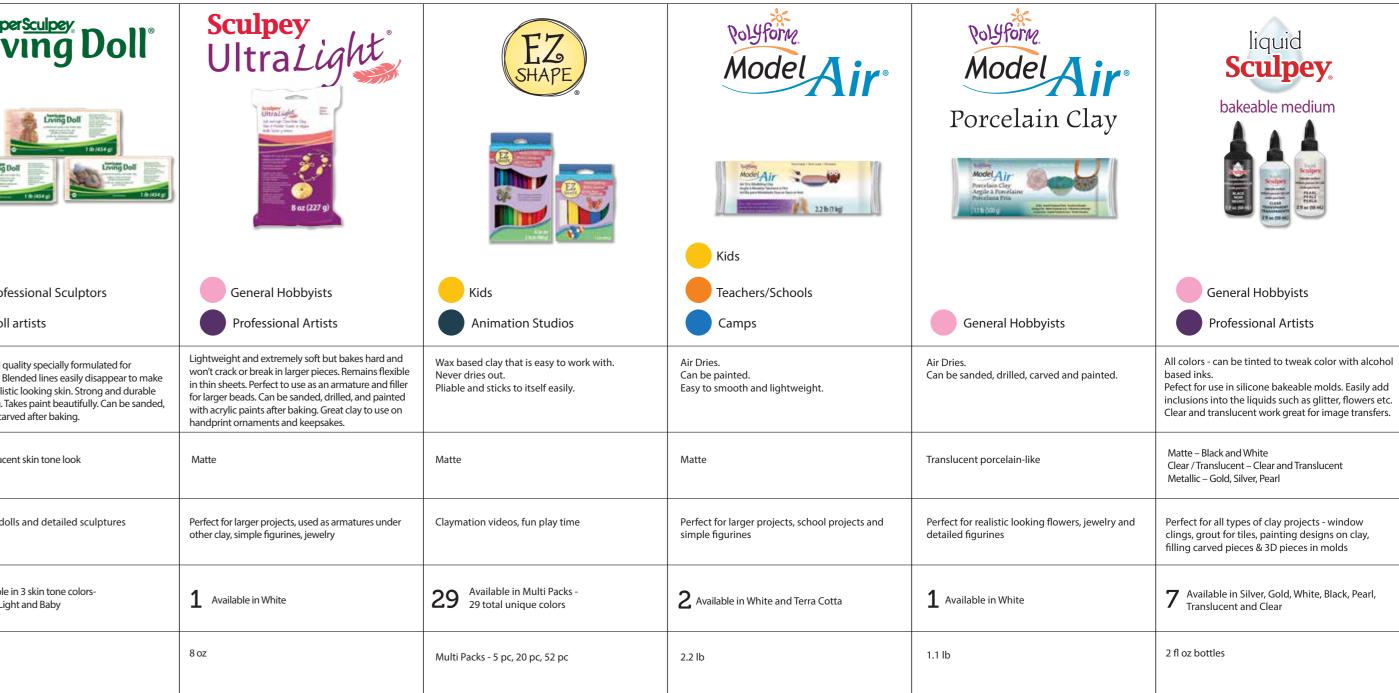

Beginning Sculptors

Professional Sculptors

Model Makers Movie Studios **Animation Studios** 

| <mark>Sculpey</mark><br>SOU∭ié                                                                                                                                                                                                     | Original<br>Sculpey®                                                                                                                                                                                                                                                                                                                                                                                                      | SuperSculpey<br>original • medium blend • firm                                                                                                                                                                                                                                                                                                                                                                                                                                                                                                                                                                                                                                                                                                                                                                                                                                                                                                                                                                                                                                                                                                                                                                                                                                                                                                                                                                                                                                                                                                                                                                                                                                                                                                                                                                                                                                                                                                                                                                                                                                                  |                                                                                                                                                                                                                                                                                                                                                                                                                                                                                                                                                                                                                                                                                                                                                                                                                                                                                                                                                                                                                                                                                                                                                                                                                                                                                                                                                                                                                                                                                                                                                                                                                                                                                                                                                                                                                                                                                                                                                                                                                                                                                                |
|------------------------------------------------------------------------------------------------------------------------------------------------------------------------------------------------------------------------------------|---------------------------------------------------------------------------------------------------------------------------------------------------------------------------------------------------------------------------------------------------------------------------------------------------------------------------------------------------------------------------------------------------------------------------|-------------------------------------------------------------------------------------------------------------------------------------------------------------------------------------------------------------------------------------------------------------------------------------------------------------------------------------------------------------------------------------------------------------------------------------------------------------------------------------------------------------------------------------------------------------------------------------------------------------------------------------------------------------------------------------------------------------------------------------------------------------------------------------------------------------------------------------------------------------------------------------------------------------------------------------------------------------------------------------------------------------------------------------------------------------------------------------------------------------------------------------------------------------------------------------------------------------------------------------------------------------------------------------------------------------------------------------------------------------------------------------------------------------------------------------------------------------------------------------------------------------------------------------------------------------------------------------------------------------------------------------------------------------------------------------------------------------------------------------------------------------------------------------------------------------------------------------------------------------------------------------------------------------------------------------------------------------------------------------------------------------------------------------------------------------------------------------------------|------------------------------------------------------------------------------------------------------------------------------------------------------------------------------------------------------------------------------------------------------------------------------------------------------------------------------------------------------------------------------------------------------------------------------------------------------------------------------------------------------------------------------------------------------------------------------------------------------------------------------------------------------------------------------------------------------------------------------------------------------------------------------------------------------------------------------------------------------------------------------------------------------------------------------------------------------------------------------------------------------------------------------------------------------------------------------------------------------------------------------------------------------------------------------------------------------------------------------------------------------------------------------------------------------------------------------------------------------------------------------------------------------------------------------------------------------------------------------------------------------------------------------------------------------------------------------------------------------------------------------------------------------------------------------------------------------------------------------------------------------------------------------------------------------------------------------------------------------------------------------------------------------------------------------------------------------------------------------------------------------------------------------------------------------------------------------------------------|
| SOU (ic                                                                                                                                                                                                                            | Kids                                                                                                                                                                                                                                                                                                                                                                                                                      | Image: Contract of the second seco | C<br>C<br>C<br>C<br>C<br>C<br>C<br>C<br>C<br>C<br>C<br>C<br>C<br>C<br>C<br>C<br>C<br>C<br>C                                                                                                                                                                                                                                                                                                                                                                                                                                                                                                                                                                                                                                                                                                                                                                                                                                                                                                                                                                                                                                                                                                                                                                                                                                                                                                                                                                                                                                                                                                                                                                                                                                                                                                                                                                                                                                                                                                                                                                                                    |
| Frequent Clay Users                                                                                                                                                                                                                | Teachers/Schools                                                                                                                                                                                                                                                                                                                                                                                                          | Model Makers                                                                                                                                                                                                                                                                                                                                                                                                                                                                                                                                                                                                                                                                                                                                                                                                                                                                                                                                                                                                                                                                                                                                                                                                                                                                                                                                                                                                                                                                                                                                                                                                                                                                                                                                                                                                                                                                                                                                                                                                                                                                                    | Profess                                                                                                                                                                                                                                                                                                                                                                                                                                                                                                                                                                                                                                                                                                                                                                                                                                                                                                                                                                                                                                                                                                                                                                                                                                                                                                                                                                                                                                                                                                                                                                                                                                                                                                                                                                                                                                                                                                                                                                                                                                                                                        |
| Professional Artists                                                                                                                                                                                                               | Beginning Sculptors                                                                                                                                                                                                                                                                                                                                                                                                       | Movie Studios                                                                                                                                                                                                                                                                                                                                                                                                                                                                                                                                                                                                                                                                                                                                                                                                                                                                                                                                                                                                                                                                                                                                                                                                                                                                                                                                                                                                                                                                                                                                                                                                                                                                                                                                                                                                                                                                                                                                                                                                                                                                                   | Doll ar                                                                                                                                                                                                                                                                                                                                                                                                                                                                                                                                                                                                                                                                                                                                                                                                                                                                                                                                                                                                                                                                                                                                                                                                                                                                                                                                                                                                                                                                                                                                                                                                                                                                                                                                                                                                                                                                                                                                                                                                                                                                                        |
| Strong, self supporting and will not crack when<br>baked into large creations. Best clay for stamping,<br>alcohol markers and inks. Takes textures and<br>maintains clean lines, does not drag when sliced.<br>Holds fine details. | Soft and easy to condition.<br>Can be sanded, drilled, carved and<br>painted after baking.<br>Feels and looks like ceramic clay.                                                                                                                                                                                                                                                                                          | Super Sculpey is the softest of the sculpting clays. Semi-translucent finish captures the look of flesh when baked.<br>Super Sculpey Medium is the perfect blend of Firm and Super Sculpey.<br>It is firm enough to hold shape but soft enough to be easily conditioned.<br>Super Sculpey Firm is an extra firm sculpting clay. The gray color allows photographers and sculptors to see the smallest<br>detail when sculpted. Easily carve and tool in detail with none of the blurring and bending found in softer clays.<br>All 3 are shatter and chip resistant, take paint beautifully and perfect for fine tooling and detailing.                                                                                                                                                                                                                                                                                                                                                                                                                                                                                                                                                                                                                                                                                                                                                                                                                                                                                                                                                                                                                                                                                                                                                                                                                                                                                                                                                                                                                                                         | Professional quali<br>dollmaking. Blenc<br>smooth, realistic le<br>after baking. Take<br>drilled and carved                                                                                                                                                                                                                                                                                                                                                                                                                                                                                                                                                                                                                                                                                                                                                                                                                                                                                                                                                                                                                                                                                                                                                                                                                                                                                                                                                                                                                                                                                                                                                                                                                                                                                                                                                                                                                                                                                                                                                                                    |
| Suede-like                                                                                                                                                                                                                         | Matte                                                                                                                                                                                                                                                                                                                                                                                                                     | Ceramic-like                                                                                                                                                                                                                                                                                                                                                                                                                                                                                                                                                                                                                                                                                                                                                                                                                                                                                                                                                                                                                                                                                                                                                                                                                                                                                                                                                                                                                                                                                                                                                                                                                                                                                                                                                                                                                                                                                                                                                                                                                                                                                    | Semi translucent s                                                                                                                                                                                                                                                                                                                                                                                                                                                                                                                                                                                                                                                                                                                                                                                                                                                                                                                                                                                                                                                                                                                                                                                                                                                                                                                                                                                                                                                                                                                                                                                                                                                                                                                                                                                                                                                                                                                                                                                                                                                                             |
| Perfect for larger projects, jewelry and home décor                                                                                                                                                                                | Perfect for school projects<br>and beginner sculpting                                                                                                                                                                                                                                                                                                                                                                     | Perfect for detailed sculptures                                                                                                                                                                                                                                                                                                                                                                                                                                                                                                                                                                                                                                                                                                                                                                                                                                                                                                                                                                                                                                                                                                                                                                                                                                                                                                                                                                                                                                                                                                                                                                                                                                                                                                                                                                                                                                                                                                                                                                                                                                                                 | Perfect for dolls a                                                                                                                                                                                                                                                                                                                                                                                                                                                                                                                                                                                                                                                                                                                                                                                                                                                                                                                                                                                                                                                                                                                                                                                                                                                                                                                                                                                                                                                                                                                                                                                                                                                                                                                                                                                                                                                                                                                                                                                                                                                                            |
| <b>22</b> Available in 22 fashion forward colors                                                                                                                                                                                   | <b>3</b> Available in White, Gray and Terra Cotta                                                                                                                                                                                                                                                                                                                                                                         | 2 Available in gray and semi-translucent beige                                                                                                                                                                                                                                                                                                                                                                                                                                                                                                                                                                                                                                                                                                                                                                                                                                                                                                                                                                                                                                                                                                                                                                                                                                                                                                                                                                                                                                                                                                                                                                                                                                                                                                                                                                                                                                                                                                                                                                                                                                                  | <b>3</b> Available in 3<br>Beige, Light a                                                                                                                                                                                                                                                                                                                                                                                                                                                                                                                                                                                                                                                                                                                                                                                                                                                                                                                                                                                                                                                                                                                                                                                                                                                                                                                                                                                                                                                                                                                                                                                                                                                                                                                                                                                                                                                                                                                                                                                                                                                      |
| All colors available in 1.7 oz<br>Select colors in a Multi Pack                                                                                                                                                                    | 1 lb, 1.75 lb, 3.75 lb, 8 lb and 24 lb                                                                                                                                                                                                                                                                                                                                                                                    | Medium/Firm 1 lb<br>Super Sculpey 1 lb, 8 lb and 24 lb                                                                                                                                                                                                                                                                                                                                                                                                                                                                                                                                                                                                                                                                                                                                                                                                                                                                                                                                                                                                                                                                                                                                                                                                                                                                                                                                                                                                                                                                                                                                                                                                                                                                                                                                                                                                                                                                                                                                                                                                                                          | 1 lb                                                                                                                                                                                                                                                                                                                                                                                                                                                                                                                                                                                                                                                                                                                                                                                                                                                                                                                                                                                                                                                                                                                                                                                                                                                                                                                                                                                                                                                                                                                                                                                                                                                                                                                                                                                                                                                                                                                                                                                                                                                                                           |
|                                                                                                                                                                                                                                    | Frequent Clay Users<br>Professional Artists<br>Professional Artists<br>Strong, self supporting and will not crack when<br>baked into large creations. Best clay for stamping,<br>alcohol markers and inks. Takes textures and<br>maintains clean lines, does not drag when sliced.<br>Holds fine details.<br>Suede-like<br>Perfect for larger projects, jewelry and<br>home décor<br>Aulable in 22 fashion forward colors | Image: Strong, self supporting and will not crack when backed into large creations. Best clay for stamping acholin markers and inks. Takes textures and maintains clean lines, does not drag when sliced. Holds fine details. Soft and easy to condition. Can be sanded, drilled, carved and painted after baking. Feels and looks like ceramic clay.   Suede-like Matte   Perfect for larger projects, jewelry and home décor Perfect for school projects and beginner sculpting   All colors available in 1.7 oz 1 b, 1.75 lb, 3.75 lb, 8 lb and 24 lb                                                                                                                                                                                                                                                                                                                                                                                                                                                                                                                                                                                                                                                                                                                                                                                                                                                                                                                                                                                                                                                                                                                                                                                                                                                                                                                                                                                                                                                                                                                                        | Image: Construction of the second of the |