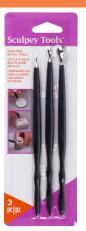

#### ASCTV01 Clay Tool Starter Set

- A set of 3 double-ended tools, each used for a wide range of projects and techniques
- Needle Tool creates lines, small holes, textures, fine details and patterns
- Stamp End adds detail
- Blunt Point for small scale sculpting, punching holes, shaping, refining and smoothing clay
- Ball End creates indentations, concave forms and curled or wavy edges
- Knife End creates lines, patterns and cut clay • Flat End easily smooths, blends and adds
- patterns and details to clay