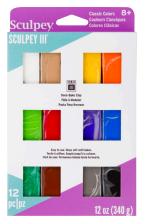

### Sculpey SCULPEY III

Sculpey III<sup>®</sup> is a great introduction to oven-bake clay. It is soft, easy to use and comes in a variety of bright colors! Sculpey III<sup>®</sup> stays soft until you bake it in the home oven. Perfect for school, holiday and everyday projects!

#### S3 30-1 Sculpey III<sup>®</sup> 30 Color Sampler

- Best-selling sampler makes a wonderful gift
- Provides an economical way to try a variety of Sculpey III® colors
- Includes 30–1 oz (28 g) bars from the Classics, Brights, Naturals and Pearls & Pastels color families:

White, Pearl, Translucent, Beige, Lemonade, Yellow, Granny Smith, Emerald, Leaf Green, Gold, Just Orange, Sweet Potato, Red Hot Red, Red, Deep Red Pearl, Hot Pink, Ballerina, Violet, Purple, Spring Lilac, Sky Blue, Lt. Blue Pearl, Blue, Navy Pearl, Turquoise, Teal Pearl, Suede Brown, Chocolate, Silver, Black