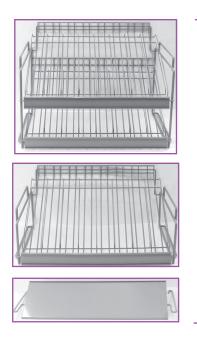

#### DR75 Display Components

Mix and Match the DR75 components to customize your own display!

| ITEM NUMBER | NAME                                                                                                                                                                       |
|-------------|----------------------------------------------------------------------------------------------------------------------------------------------------------------------------|
| 939747      | DR75 Single-Tier Shelf - 12" L x 18" W x 8.25" H, 4.5 lb;<br>30.5 cm L x 45.7 cm W x 21 cm H, 2 kg                                                                         |
| 939749      | DR75 Double-Tier Shelf - 12" L x 18" W x 10.25" H, 7 lb;<br>30.5 cm L x 45.7 cm W x 26 cm H, 3.2 kg                                                                        |
| 939751      | DR75 Header Holder - 12" L x 4.25" W x 9" H, 1.85 lb;<br>30.5 cm L x 10.8 cm W x 22.9 cm H, 0.8 kg                                                                         |
| DR75X       | Empty Display (1) Single-Tier, (1) Double-Tier, (1) Header Holder.<br>NO CLAY, NO LITERATURE. 12" L x 18" W x 18.5" H, 11.5 lb;<br>30.5 cm L x 45.7 cm W x 47 cm H, 5.2 kg |

12" L x 18" W x 28.75" H; 68.5 lb 30.5 cm L x 45.7 cm W x 73 cm H; 31.1 kg

DR75 Modular Wire Display

- The DR75 modular, stacking merchandising system allow retailers to customize displays.
- Gravity feed display keeps clay continuously merchandised to front of display.