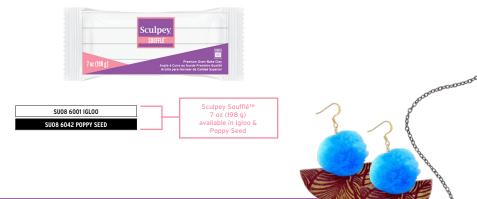

#### SUMP0750 Sculpey Soufflé™ Multi-pack

#### • 12 - 0.9 oz (26 g) bars

 Perfect way to try Sculpey Soufflé<sup>™</sup> colors:

Igloo, Canary, Pistachio, Jade, Pumpkin, Cherry Pie, Raspberry, Turnip, Sea Glass, Cornflower, Cowboy, Poppy Seed

- Fashion-forward colors bake to a beautiful suede-like finish
- Strong, self supporting and will not crack when baked into large creations
- Best clay for stamping, alcohol markers and inks
- Takes textures and maintains clean lines, does not drag when sliced
- Holds fine details