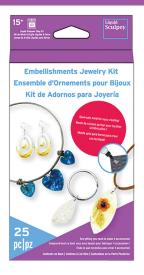

#### ALS 2502 Embellishments Jewelry Kit

- Using liquids is an easy and fun entry into the world of polymer clay jewelry!
- This kit contains everything you need to make amazing pieces!
- Kit includes: 1 fl oz (30mL) bottle Clear Liquid Sculpey,<sup>®</sup> oven safe jewelry mold, opalescent flakes, turquoise flakes, gold glitter, dried flowers, toothpick and findings to make 4 pieces!