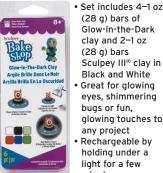

#### K3 6110 Glow in the Dark - 6 pc

(28 g) bars of Glow-in-the-Dark clay and 2-1 oz (28 g) bars Sculpey III® clay in Black and White Great for glowing eyes, shimmering bugs or fun, glowing touches to any project Rechargeable by holding under a light for a few minutes