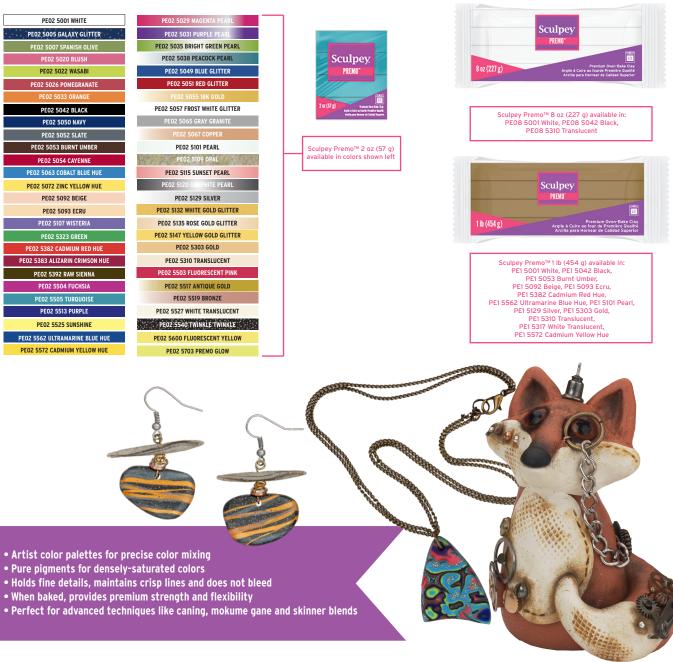

### Sculpey PREMO<sup>™</sup>

Sculpey Premo<sup>™</sup> is a premium oven-bake clay loved by artists around the world because of its strength, flexibility and true mixing color palette. It also features granite, glitters, pearls, metallics, and translucents that add extra beauty and depth to any project!

#### PE MP024 Sculpey Premo<sup>™</sup> 24 Color Sampler

• 24-1 oz (28 g) bars of the most popular Sculpey Premo<sup>™</sup> clay
 • Great for creating jewelry and home décor

White, Pearl, Translucent, Ecru, Sunshine, Cadmium Yellow Hue, Wasabi, Bright Green Pearl, Spanish Olive, Orange, Pomegranate, Magenta Pearl, Purple Pearl, Purple, Turquoise, Peacock Pearl, Gold, Antique Gold, Copper, Bronze, Burnt Umber, Gray Granite, Silver, Black

#### PE VMC-12 Classics Multi-pack

- 12-1 oz (28 g) bars of classic Sculpey Premo<sup>™</sup> colors
- Perfect for someone who is new to Sculpey Premo<sup>™</sup> and would like to sample the basic color options in the palette.
- Comes with 3 true mixing colors that will allow you to create new colors easily.

White, Zinc Yellow Hue, Green, Orange, Cadmium Red Hue, Purple, Cobalt Blue Hue, Gold, Burnt Umber, Silver, Slate, Black

#### PE VMS-12 Mixed Effects Multi-pack

- 12−1 oz (28 g) bars of all different popular Sculpey Premo™ clays
- A mix of glitters, pearls, fluorescents and a granite.

Opal, Gray Granite, Fluorescent Pink, Fluorescent Yellow, Yellow Gold Glitter, Rose Gold Glitter, White Gold Glitter, Twinkle Twinkle, Bright Green Pearl, Peacock Pearl, Graphite Pearl, Sunset Pearl

- Flexible, very strong, and durable, making it the perfect choice for advanced techniques like caning, mokume gane and mica shift
- Best brand for mica shift due to the high concentration of mica particles