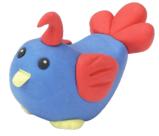

It's fluffy, squishy, light and most importantly FUN!! Bake Shop® Light® never dries out, perfect for continuous play or you can bake it to save your masterpiece forever.

- Includes 6–1 oz (28 g) bars of
  - Yellow, Orange, Beige, White, Pink, Purple and 1 modeling tool

After baking your creation will be so light it can float in water