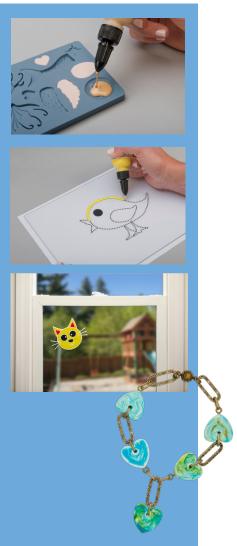

## **Sculpey**<sub>®</sub>

Liquid Sculpey<sup>®</sup> is a polymer clay that starts out as a liquid and bakes into a strong, flexible, lightweight finished piece! It is extremely versatile - can be used in used in jewelry making, home decor, window clings, as grout in mosaics and much more!

- Twist cap for precise flow control open completely to fill mold; Open half way for writing and other detail work
- Mix in items such as glitter, spices, dried flowers and metal pieces to add interest to your creations before baking