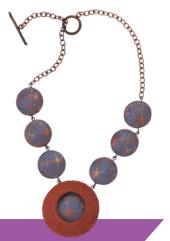

#### AS2030 Bead Baking Rack

- Studgey Buckey B
- The bead baking rack is ideal for baking multiple beads at one time
- Beads bake evenly and perfectly shaped no risk of flat bottomed beads

Create beautiful, one-of-a-kind beads with Sculpey's<sup>®</sup> assortment of bead making accessories. Now measuring, rolling and baking perfect beads are as easy as 1,2,3 with the Sculpey<sup>®</sup> Bead Maker and Bead Baking Rack.