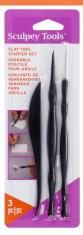

#### ASCTV01 Clay Tool Starter Set

- A set of 3 double-ended tools, each used for a wide range of projects and techniques
- Needle Tool creates lines, small holes, textures, fine details and patterns
- Stamp End adds detail
- Blunt Point for small scale sculpting, punching holes, shaping, refining and smoothing clay
- Ball End creates indentations, concave forms and curled or wavy edges
- Knife End creates lines, patterns and cut clay • Flat End easily smooths, blends and adds
- patterns and details to clay