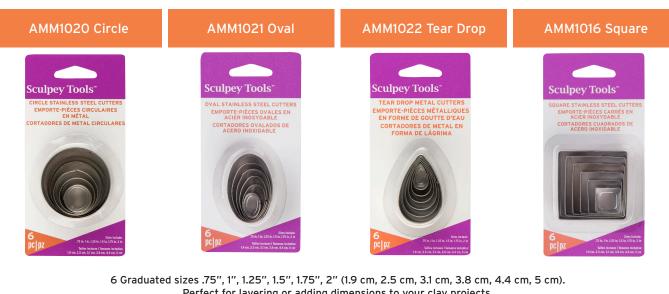

every time • Great for parties and events

Perfect for layering or adding dimensions to your clay projects. Circle Cutter sizes match the Hollow Bead Maker for perfectly sized beads every time. The 1.75" (4.4 cm) cutter also perfectly matches the round silk screen designs.

| AMM1014 Rectangle                 | AMM1017 Heart                                                                                                                        | AMM1018 Oval                                                                                                                                                                                                                            | AMM1019 Triangle                                                                                                                           |
|-----------------------------------|--------------------------------------------------------------------------------------------------------------------------------------|-----------------------------------------------------------------------------------------------------------------------------------------------------------------------------------------------------------------------------------------|--------------------------------------------------------------------------------------------------------------------------------------------|
| <section-header></section-header> | <section-header><section-header><section-header><section-header></section-header></section-header></section-header></section-header> | <section-header><section-header><section-header><section-header><section-header><section-header><section-header></section-header></section-header></section-header></section-header></section-header></section-header></section-header> | <section-header><section-header><section-header><text><text><text></text></text></text></section-header></section-header></section-header> |
|                                   | 3 Graduated sizes ranging from<br>Perfect for layering or adding d<br>Perfect for a                                                  | imensions to your clay projects                                                                                                                                                                                                         |                                                                                                                                            |