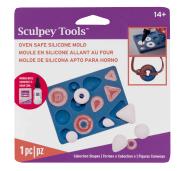

#### APM54 Jewelry Mold

- Sculpey<sup>®</sup> oven-safe silicone molds work great with both oven-bake clay and Liquid Sculpey<sup>®</sup> clay.
- The molds are easy to use simply add clay or Liquid Sculpey<sup>®</sup>, bake in your home oven and create!
- These molds are the perfect size for jewelry making, adding embellishments to papercrafting and home decor projects and much more!