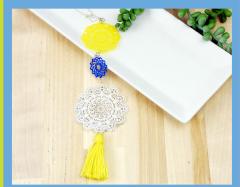

#### ALS 2502 Embellishments Jewelry Kit

- Using liquids is an easy and fun entry into the world of polymer clay jewelry!
- This kit contains everything you need to make amazing pieces!
- Kit includes: 1 fl oz (30mL) bottle Clear Liquid Sculpey,<sup>®</sup> oven safe jewelry mold, opalescent flakes, turquoise flakes, gold glitter, dried flowers, toothpick and findings to make 4 pieces!