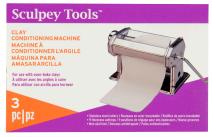

#### AS2174 Sculpey Clay Conditioning Machine

- Stainless steel rollers
  9 thickness settings
- Non-Skid feet
- Use as a faster and easier alternative to making flat sheets of clay vs. using an acrylic roller