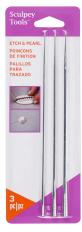

#### ASETPL Etch 'n Pearl

- Functional points and different sized rods for piercing and baking beads
   Etch detail into clay
- pieces
  Create three sizes of pearls with concave ends
- Use to pierce your beads before baking