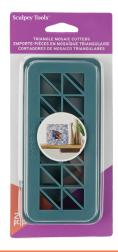

| AMM1014 Rectangle                 | AMM1017 Heart                                                                                                                        | AMM1018 Oval                                                                                                                                                                                                                            | AMM1019 Triangle                                                                                                                           |
|-----------------------------------|--------------------------------------------------------------------------------------------------------------------------------------|-----------------------------------------------------------------------------------------------------------------------------------------------------------------------------------------------------------------------------------------|--------------------------------------------------------------------------------------------------------------------------------------------|
| <section-header></section-header> | <section-header><section-header><section-header><section-header></section-header></section-header></section-header></section-header> | <section-header><section-header><section-header><section-header><section-header><section-header><section-header></section-header></section-header></section-header></section-header></section-header></section-header></section-header> | <section-header><section-header><section-header><text><text><text></text></text></text></section-header></section-header></section-header> |
|                                   | 3 Graduated sizes ranging from<br>Perfect for layering or adding d<br>Perfect for a                                                  | imensions to your clay projects                                                                                                                                                                                                         |                                                                                                                                            |