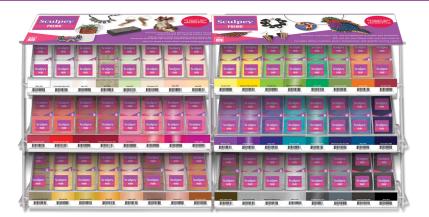

#### DR75DS6 Sculpey III<sup>®</sup> Full Line Display

DR75 Single-Tier Shelf (2), DR75 Double Tier Shelf (2), DR75 Header Holder (2), Sculpey III® 44 colors (480 bars)

12" L x 32" W x 18.5" H; 83 lb 30.5 cm L x 81.3 cm W x 47 cm H; 37.6 KG

DR75S3

DR75 Single-Tier Shelf (1), DR75 Double-Tier Shelf (1), DR75 Header Holder, Sculpey III<sup>®</sup> (24 colors/240 bars)

12" L x 18" W x 18.5" H; 41.5 lb 30.5 cm L x 45.7 cm W x 47 cm H; 18.8 kg

DR75 Double-Tier Shelf (2), DR75 Single-Tier Shelf (1), DR75 Header Holder, Sculpey III® (38 colors/400 bars)

12" L x 18" W x 28.75" H; 68.5 lb 30.5 cm L x 45.7 cm W x 73 cm H; 31.1 kg

DR75 Modular Wire Display

- The DR75 modular, stacking merchandising system allow retailers to customize displays.
- Gravity feed display keeps clay continuously merchandised to front of display.

#### DR75SP6 Best of Sculpey III<sup>®</sup> & Sculpey Premo™

DR75 Double-Tier Shelf (3), Header Holder, Sculpey III<sup>®</sup>/Sculpey Premo<sup>™</sup> (48 colors/480 bars)

12" L x 18" W x 30.75" H; 85.5 lb 30.5 cm L x 45.7 cm W x 78 cm H; 38.8 kg

#### DR75DP6 Sculpey Premo<sup>™</sup> Full Line Display

DR75 Single-Tier Shelf (2), DR75 Double-Tier Shelf (2), DR75 Header Holder (2), Sculpey Premo™ 44 colors (480 bars)

12" L x 32" w x 18.5" H; 83 lb 30.5 cm L x 81.3 cm W x 47 cm H; 37.6 KG

DR75 Double-Tier Shelf (2), DR75 Single-Tier Shelf (1), DR75 Header Holder, Sculpey Premo<sup>™</sup> (38 colors/400 bars) 12" L x 18" W x 28.75" H; 68.5 lb 30.5 cm L x 45.7 cm W x 73 cm H; 31.1 kg