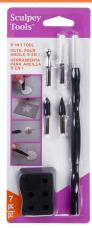

#### ASCT01 5-in-1 Tool

- A multi-purpose tool set that includes five interchangeable heads; Blade, Needle Tool, Metal Ball End and two Flexible Shapers
- Unique magnetic design makes switching tool heads quick and easy. The head storage bas allows you to keep all of the heads organized and in one place
- Blade Tool creates lines, fine details and cut clay • Cone Tip Flexible Shaper shapes and
- smooths clay, blends seams, creates textures and patterns
- Chisel Tip Flexible Shaper forms thin lines and patterns, smooth clay and blend seams
- Metal ball end creates indentations, concave forms and creates curled or wavy edges

hhhhh

• Needle Tool creates lines, small holes, textures, fine details and patterns