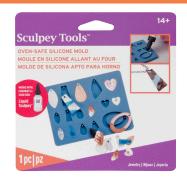

#### APM54 Jewelry Mold

- Sculpey<sup>®</sup> oven-safe silicone molds work great with both oven-bake clay and Liquid Sculpey<sup>®</sup> clay.
- The molds are easy to use simply add clay or Liquid Sculpey<sup>®</sup>, bake in your home oven and create!
- These molds are the perfect size for jewelry making, adding embellishments to papercrafting and home decor projects and much more!