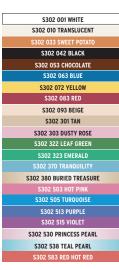

S302 1086 GOLD \$302 1101 PEARL S302 1103 LT. BLUE PEARL S302 1109 SUEDE BROWN S302 1112 FUCHSIA PEARL S302 1113 GLOW IN THE DARK \$302 1130 SILVER S302 1132 JEWELRY GOLD S302 1135 NAVY PEARL S302 1139 TEA S302 1140 DEEP RED PEARL \$302 1144 SKY BLUE **S302 1150 LEMONADE** S302 1209 BALLERINA S302 1628 STRING BEAN S302 1645 ELEPHANT GRAY

S302 1657 HAZELNUT

Sculpey III® 2 oz (57 g) available in colors shown left