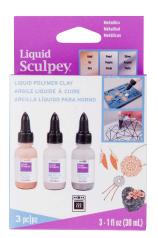

#### ALSMET1 Liquid Sculpey® Multipack Metallic

- Twist cap for precise flow control - open completely to fill molds; Open half way for writing and other detail work
- Includes 1 fl oz (30 mL) each of Pearl, Silver and Gold