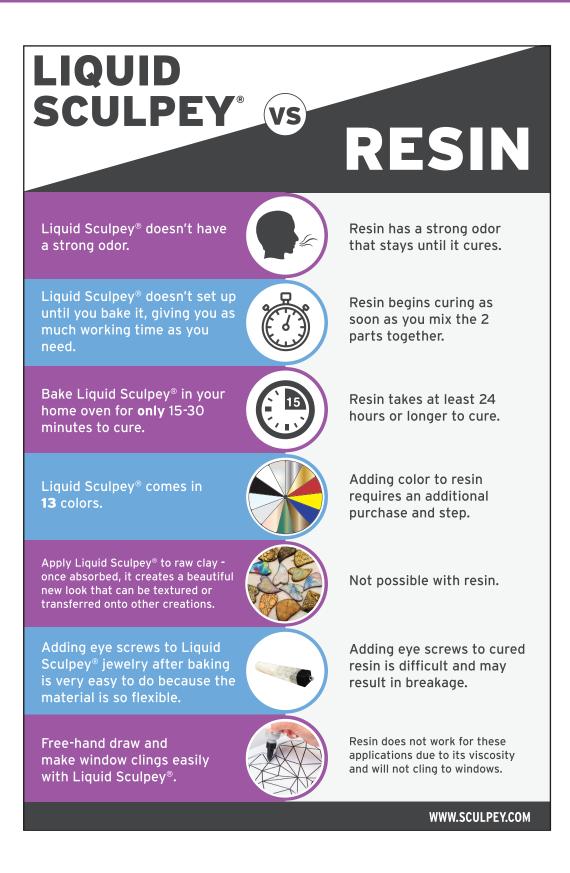

## **Sculpey**<sub>®</sub>

Liquid Sculpey<sup>®</sup> is a polymer clay that starts out as a liquid and bakes into a strong, flexible, lightweight finished piece! It is extremely versatile - can be used in used in jewelry making, home decor, window clings, as grout in mosaics and much more!

- Twist cap for precise flow control open completely to fill mold; Open half way for writing and other detail work
- Mix in items such as glitter, spices, dried flowers and metal pieces to add interest to your creations before baking

20

- Use alone, fill oven-safe molds or embellish clay
- After baking, Liquid Sculpey<sup>®</sup> becomes a strong and unique crafting medium that can be used for home décor, jewelry, scrapbooking and beyond with endless possibilities