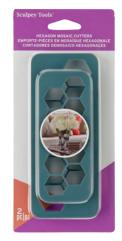

#### AMM1013 Hexagon Mosaic Cutters

- Great for jewelry, DIY home décor and more
- Perfect for creating clay mosaic tiles
- Easy to use for all skill levels
- Sizes include .75 and 1 in

- Includes 12 unique designs to make perfect shapes