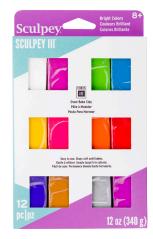

#### S3 VMB-6 12 pc Brights Multi-pack

- Samplers are a great way to try out a variety of colors to inspire your creativity
- Great for party prizes, gifts or craft activities

White, Fuschia Pearl, Granny Smith, Turquoise, Yellow, Hot Pink, Just Orange, Red Hot Red, Purple, Gold, Silver, Violet