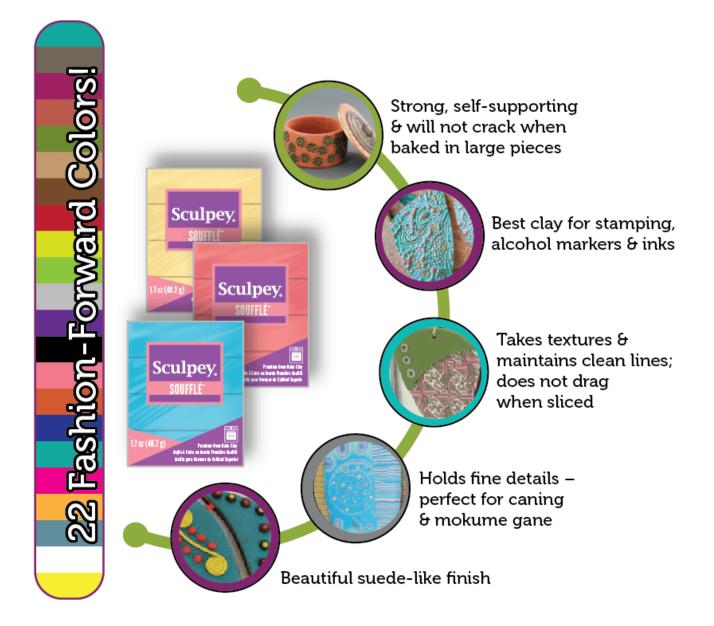

AP

14+

Sculpey Soufflé<sup>™</sup> is an innovative, lightweight oven-bake clay that is perfect for jewelry making and larger home décor pieces! Its strength and ability to hold fine details makes it great for techniques like bargello, caning and mokume gane! Sculpey Soufflé<sup>™</sup> is strong, self-supporting, and will not crack when baked in large pieces. Available in 22 trendy colors which bake to a beautiful suede-like finish.

#### • 12 - 0.9 oz (26 g) bars

 Perfect way to try Sculpey Soufflé<sup>™</sup> colors:

Igloo, Canary, Pistachio, Jade, Pumpkin, Cherry Pie, Raspberry, Turnip, Sea Glass, Cornflower, Cowboy, Poppy Seed

- Fashion-forward colors bake to a beautiful suede-like finish
- Strong, self supporting and will not crack when baked into large creations
- Best clay for stamping, alcohol markers and inks
- Takes textures and maintains clean lines, does not drag when sliced
- Holds fine details