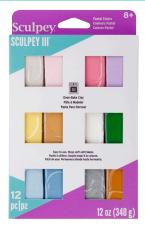

### Sculpey SCULPEY III

Sculpey III<sup>®</sup> is a great introduction to oven-bake clay. It is soft, easy to use and comes in a variety of bright colors! Sculpey III<sup>®</sup> stays soft until you bake it in the home oven. Perfect for school, holiday and everyday projects!

#### S3 30-1 Sculpey III<sup>®</sup> 30 Color Sampler

- Best-selling sampler makes a wonderful gift
- Provides an economical way to try a variety of Sculpey III® colors
- Includes 30–1 oz (28 g) bars from the Classics, Brights, Naturals and Pearls & Pastels color families:

#### S3 VMP-6 12 pc Pearls & Pastels Multi-pack

Delastastis alter and the

- Samplers are a great way to try out a variety of colors to inspire your creativity
- Great for party prizes, gifts or craft activities

Pearl, Ballerina, Dusty Rose, Spring Lilac, Lemonade, Jewelry Gold, White, String Bean, Sky Blue, Lt. Blue Pearl, Silver, Gold

- $\bullet$  Bright & vibrant colors that spark your imagination
- Easy-to-condition oven-bake clay is a great introduction to crafting
- Great for beginners, kids and moms due to its soft easy-to-use consistency
- Clay will stay soft and workable until baked in a home oven
- Extra clay can be stored and reused won't dry out