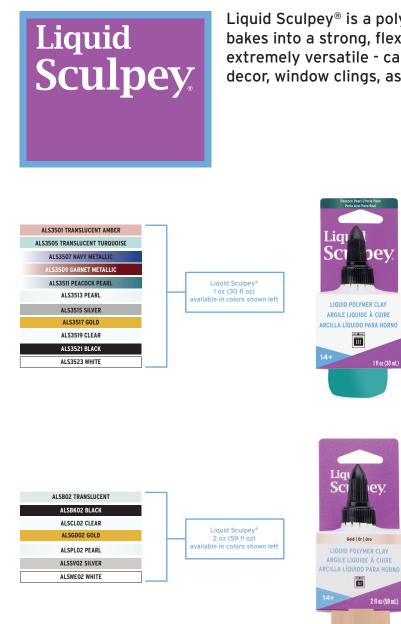

#### Liquid Sculpey®

| ALS3501 | 21 |
|---------|----|
| ALS3505 | 21 |
| ALS3507 | 21 |
| ALS3509 | 21 |
| ALS3511 | 21 |

#### INDEX

| ALS3513 |    |
|---------|----|
| ALS3515 | 21 |
| ALS3517 |    |
| ALS3519 |    |
| ALS3521 |    |
| ALS3523 | 21 |
| ALSB02  |    |
| ALSBK02 |    |
| ALSCL02 |    |
|         |    |
| ALSGD02 |    |
| ALSPL02 |    |
| ALSSV02 | 21 |
| ALW2E02 | 21 |
| ALSPRI1 | 22 |
| ALSGLM1 | 22 |
| ALSTNT1 | 22 |
| ALSMET1 |    |
|         |    |

## **Sculpey**<sub>®</sub>

Liquid Sculpey<sup>®</sup> is a polymer clay that starts out as a liquid and bakes into a strong, flexible, lightweight finished piece! It is extremely versatile - can be used in used in jewelry making, home decor, window clings, as grout in mosaics and much more!