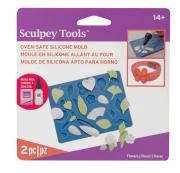

#### APM62 Flower Mold

#### Molds are an easy way to get fast, amazing results when creating with oven-bake clay and Liquid Sculpey®! They also allow for quick and easy production of many pieces at one time.