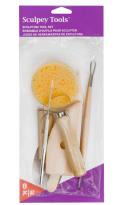

#### A8PS 8 pc Clay Tool Set

- Set includes 8 functional tools: potter's rib, steel scraper, wooden modeling tool, needle, ribbon and loop tools, wire clay cutter and sponge
- Perfect for cutting, shaping, sculpting and detailing oven-bake clay before baking