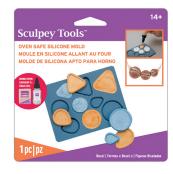

#### APM54 Jewelry Mold

- Sculpey<sup>®</sup> oven-safe silicone molds work great with both oven-bake clay and Liquid Sculpey<sup>®</sup> clay.
- The molds are easy to use simply add clay or Liquid Sculpey<sup>®</sup>, bake in your home oven and create!
- These molds are the perfect size for jewelry making, adding embellishments to papercrafting and home decor projects and much more!

#### Molds are an easy way to get fast, amazing results when creating with oven-bake clay and Liquid Sculpey®! They also allow for quick and easy production of many pieces at one time.