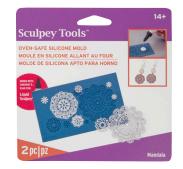

#### APM49 Mandala Mold

#### APM54 Jewelry Mold

- Sculpey<sup>®</sup> oven-safe silicone molds work great with both oven-bake clay and Liquid Sculpey<sup>®</sup> clay.
- The molds are easy to use simply add clay or Liquid Sculpey<sup>®</sup>, bake in your home oven and create!
- These molds are the perfect size for jewelry making, adding embellishments to papercrafting and home decor projects and much more!