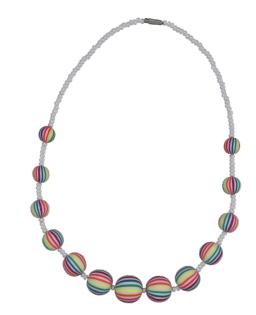

#### PE 4048 Bead Making Jewelry Kit

- Beginners' introduction to the wonderful world of polymer clay beads! This kit includes instructions to make the following beads: round, lentil, marbled beads, terrazzo beads, tube beads, disc spacer beads, cube beads, coil beads, faceted beads & bi-cone beads
- Kit includes: 6 oz (170 g) of Sculpey Premo™ clay - White, Blush, Beige, Spanish Olive, Gray Granite, Black Tools - roller, mini needle tool, mini blade, small cutter, lentil bead maker, clay baking cushion and findings to make 6 pieces of jewelry!