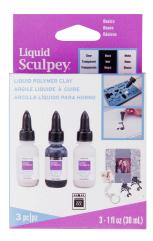

#### ALSTNT1 Liquid Sculpey<sup>®</sup> Multipack Basics

- Twist cap for precise flow control - open completely to fill molds; Open half way for writing and other detail work
- Includes 1 fl oz (30 mL) each of Clear, Black and White