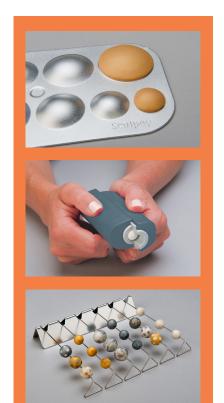

#### AS2020 Hollow Bead Maker

- Creates the perfect dome for a variety of hollow bead sizes
- Includes five different dome sizes: 0.75", 1", 1.25", 1.5", 1.75" (1.9 cm, 2.5 cm, 3.1 cm, 3.8 cm, 4.4 cm)
- Make both halves of the same size bead at one time
  Sized to perfectly match the
- Sculpey<sup>®</sup> graduated circle cutter set (see page 21)
- Bake right on the Sculpey® Hollow Bead Maker

#### AS2035 Bead Maker

- Makes 3 different sized beads: 13 mm, 16 mm, 18 mm
- Measuring cups guarantee a perfectly sized bead every time
- Easy to use, makes beads in seconds!

#### AS2030 Bead Baking Rack

- Studgey Buckey B
- The bead baking rack is ideal for baking multiple beads at one time
- Beads bake evenly and perfectly shaped no risk of flat bottomed beads

Create beautiful, one-of-a-kind beads with Sculpey's<sup>®</sup> assortment of bead making accessories. Now measuring, rolling and baking perfect beads are as easy as 1,2,3 with the Sculpey<sup>®</sup> Bead Maker and Bead Baking Rack.