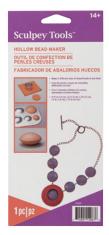

#### AS2020 Hollow Bead Maker

- Creates the perfect dome for a variety of hollow bead sizes
- Includes five different dome sizes: 0.75", 1", 1.25", 1.5", 1.75" (1.9 cm, 2.5 cm, 3.1 cm, 3.8 cm, 4.4 cm)
- Make both halves of the same size bead at one time
  Sized to perfectly match the
- Sculpey<sup>®</sup> graduated circle cutter set (see page 21)
- Bake right on the Sculpey® Hollow Bead Maker