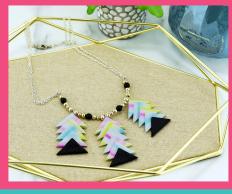

#### PE 4052 Mokume Gane Jewelry Kit

- Mokume Gane is an easy and beautiful technique for making clay jewelry.
- We have put a twist on this popular technique so that you don't need a clay conditioning machine to get amazing results!
- Kit includes: 4 oz (113 g) of Sculpey Premo™ clay – 18K Gold, White, Black, White Gold Glitter. Tools: roller, two detail tools, blade, cutter, needle tool and findings to make 5 pieces of jewelry!