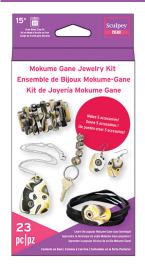

#### PE 4052 Mokume Gane Jewelry Kit

- Mokume Gane is an easy and beautiful technique for making clay jewelry.
- We have put a twist on this popular technique so that you don't need a clay conditioning machine to get amazing results!
- Kit includes: 4 oz (113 g) of Sculpey Premo™ clay – 18K Gold, White, Black, White Gold Glitter. Tools: roller, two detail tools, blade, cutter, needle tool and findings to make 5 pieces of jewelry!