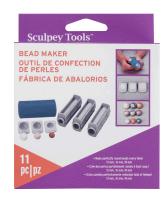

#### AS2035 Bead Maker

- Makes 3 different sized beads: 13 mm, 16 mm, 18 mm
- Measuring cups guarantee a perfectly sized bead every time
- Easy to use, makes beads in seconds!