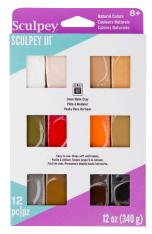

#### S3 VMN-6 12 pc Naturals Multi-pack

- Samplers are a great way to try out a variety of colors to inspire your creativity
- Great for party prizes, gifts or craft activities

White, Beige, Tan, Jewelry Gold, Leaf Green, Red, Sweet Potato, Buried Treasure, Elephant Gray, Hazelnut, Suede Brown, Black