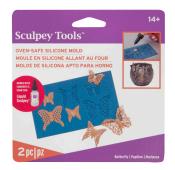

#### APM47 Geo Butterfly Mold

14+

#### APM54 Jewelry Mold

- Sculpey<sup>®</sup> oven-safe silicone molds work great with both oven-bake clay and Liquid Sculpey<sup>®</sup> clay.
- The molds are easy to use simply add clay or Liquid Sculpey<sup>®</sup>, bake in your home oven and create!
- These molds are the perfect size for jewelry making, adding embellishments to papercrafting and home decor projects and much more!