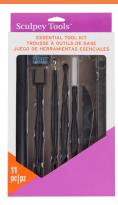

#### ASESSKIT Essential Tool Kit

- A collection of 11 tools made specifically for working with oven-bake clay
- Great for beginners, makes a wonderful gift