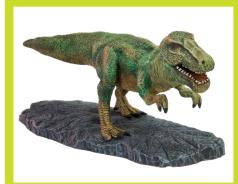

Super Sculpey<sup>®</sup> is a unique ceramic-like sculpting compound that is oven-bakeable. Super Sculpey<sup>®</sup> clay is loved by artists, doll makers and animation studios around the world. Shatter and chip resistant, it can be carved, sanded, drilled and painted after baking.