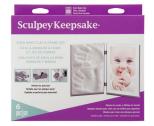

### Sculpey Keepsake<sup>®</sup>

K3 4055 Keepsake Frame Kit - White

- Kit contains oven-bake clay for easy detailed hand, foot, or pawprints
- Includes a silver metal frame, detail tool, photo mat and clear pane to protect your picture
- Makes a perfect gift for expecting parents or new grandparents
- Superior to air dry: Shatterproof, more detailed impression, bakes in 30 minutes vs. 24+ hour dry time

- Babies grow so fast! Complete kit includes everything you need to capture a moment in time
- Ideal gift for a new parent or grandparent
- Superior to air dry: Shatterproof, more detailed impression, bakes in 30 minutes vs. 24+ hour dry time