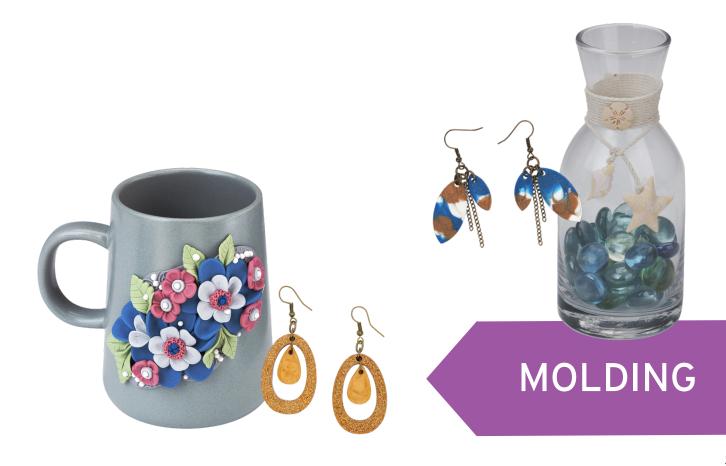

#### Molds are an easy way to get fast, amazing results when creating with oven-bake clay and Liquid Sculpey®! They also allow for quick and easy production of many pieces at one time.