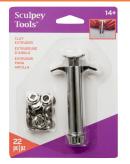

#### ACG1 Clay Extruder

- Indispensable tool has 19 interchangeable discs for making clovers, ropes, grass, hair and more
- Made from die-cast steel, it provides a simple way to add textural details to your project
- Easily disassembles for cleanup