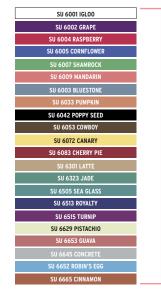

#### • 12 - 0.9 oz (26 g) bars

 Perfect way to try Sculpey Soufflé<sup>™</sup> colors:

Igloo, Canary, Pistachio, Jade, Pumpkin, Cherry Pie, Raspberry, Turnip, Sea Glass, Cornflower, Cowboy, Poppy Seed

- Fashion-forward colors bake to a beautiful suede-like finish
- Strong, self supporting and will not crack when baked into large creations
- Best clay for stamping, alcohol markers and inks
- Takes textures and maintains clean lines, does not drag when sliced
- Holds fine details