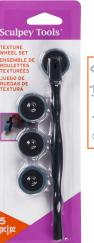

#### **ASTWL01** Texture Wheel

- One handle with four interchangeable design wheels: Rope, Vine, Feather Stitch and Pearl
- Wheels roll freely to create continuous patterns
- Ideal for creating borders in clay