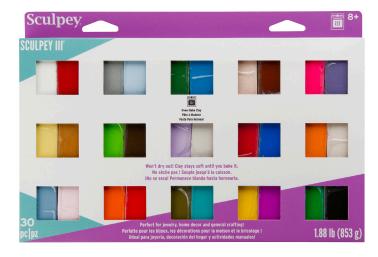

### Sculpey SCULPEY III

Sculpey III<sup>®</sup> is a great introduction to oven-bake clay. It is soft, easy to use and comes in a variety of bright colors! Sculpey III<sup>®</sup> stays soft until you bake it in the home oven. Perfect for school, holiday and everyday projects!

#### S3 30-1 Sculpey III<sup>®</sup> 30 Color Sampler

- Best-selling sampler makes a wonderful gift
- Provides an economical way to try a variety of Sculpey III® colors
- Includes 30–1 oz (28 g) bars from the Classics, Brights, Naturals and Pearls & Pastels color families:

White, Pearl, Translucent, Beige, Lemonade, Yellow, Granny Smith, Emerald, Leaf Green, Gold, Just Orange, Sweet Potato, Red Hot Red, Red, Deep Red Pearl, Hot Pink, Ballerina, Violet, Purple, Spring Lilac, Sky Blue, Lt. Blue Pearl, Blue, Navy Pearl, Turquoise, Teal Pearl, Suede Brown, Chocolate, Silver, Black