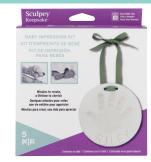

#### H3001 Deluxe Pawprint Ornament

- Fun and easy ornament kit allows you to create a unique and lasting impression of your pet that you and your family can cherish forever
- Kit includes everything you need to create a holiday ornament
- Deluxe Kit includes: Keepsake clay, roller, pawprint ribbon, shaping ring, detail tool and instructions
- Superior to Air Dry Clay: Shatterproof, more detailed impression, bakes in 30 minutes vs. 24+ hour dry time

#### H3002 Deluxe Handprint Ornament

CE 8+

- Celebrate the holidays with a special ornament capturing your baby's tiny handprint
- The perfect way to celebrate babies first Christmas or makes a great gift for baby showers
- Deluxe Kit includes: Keepsake clay, roller, ribbon, shaping ring, detail tool and instructions
   Superior to Air Dry Clay:
- Superior to Air Dry Clay: Shatterproof, more detailed impression, bakes in 30 minutes vs. 24+ hour dry time