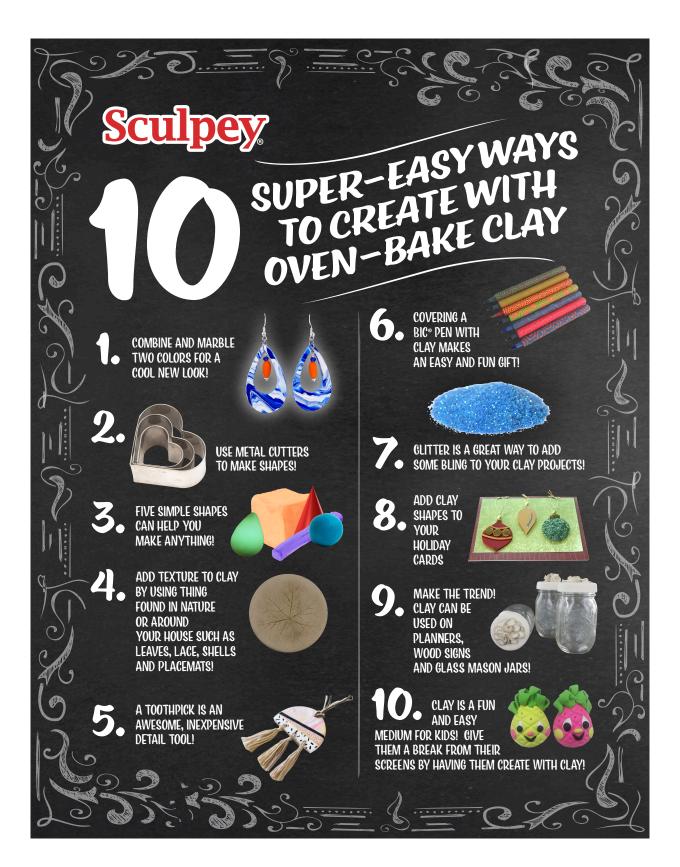

| 23 |
| ABB02  | 23 |
| ASG33G | 23 |
| ASG33M | 23 |

#### Sculpey® Tools

| ACG1     | 24 |
|----------|----|
| ASBSET   | 24 |
| AS8AR    |    |
| AS2055   |    |
| ASESSKIT | 24 |
| A8PS     | 24 |
| AS2174   | 24 |
| ASSD01   | 25 |
| ASCT01   | 25 |
| ACSTV01  | 25 |
| ASETPL   | 25 |

| ASTWL01   |
|-----------|
| AS202026  |
| AS203526  |
| AS203026  |
| AS205027  |
| AS201027  |
| AS2001    |
| AS2003    |
| AS2005    |
| AS200728  |
| AMM102929 |
| AMM101329 |
| AMMC29    |
| AMM1020   |
| AMM1021   |
| AMM1022   |
| AMM1016   |
| AMM1014   |
| AMM1017   |
| AMM1018   |
| AMM1019   |
| APM47     |
| APM49     |
| APM54     |
| APM56     |
| APM61     |
| APM62     |
| APM64     |
| APM63     |
| APM65     |
| APM66     |
| APM80     |
| APM81     |
|           |
| DISPLAYS  |





### Original Sculpey<sub>®</sub>

America's first oven-bake clay is known for its soft easy-to-use texture, lasting strength and easy clean up. Original Sculpey<sup>®</sup> has been a favorite of kids, parents and teachers for generations.

Original Sculpey<sup>®</sup> is soft and easy to sculpt, making it perfect for beginners! It stays soft until baked in a home oven and can be re-baked, making it ideal for sculpting in sections. Once baked, Original Sculpey<sup>®</sup> can be sanded, drilled, carved or painted with acrylic paints.

#### S01 White 1 lb (454 g) | S01GR Granite 1 lb (454 g) S01T Terra Cotta 1 lb (454 g)



#### S2 White 1.75 lb (794 g) S2T Terra Cotta 1.75 lb (794 g)



#### S375 White 3.75 lb (1.7 kg)



#### S8 White 8 lb (3.6 kg) | S8T Terra Cotta 8 lb (3.6 kg) S24