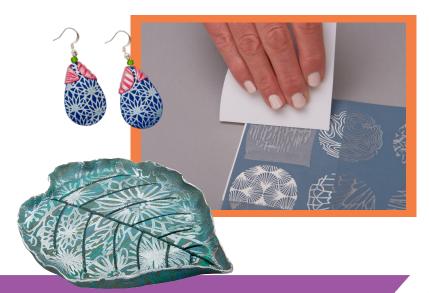

#### AS2001 Silkscreens – Nature

#### Silkscreens:

- Each pack comes with two reusable silkscreens and one squeegee
- Silkscreens are 6" x 4.5"
- For use with acrylic paint
- Pairs perfectly with Sculpey<sup>®</sup> circle cutters and Hollow Bead Maker

- Silkscreens and Texture sheets are easy to use for all skill levels
- Quickly and easily add intricate designs and creative flourishes to any of your projects

14+

- Great for jewelry, DIY home décor and more
- Perfect for creating clay mosaic tiles
- Easy to use for all skill levels
- Sizes include .75 and 1 in