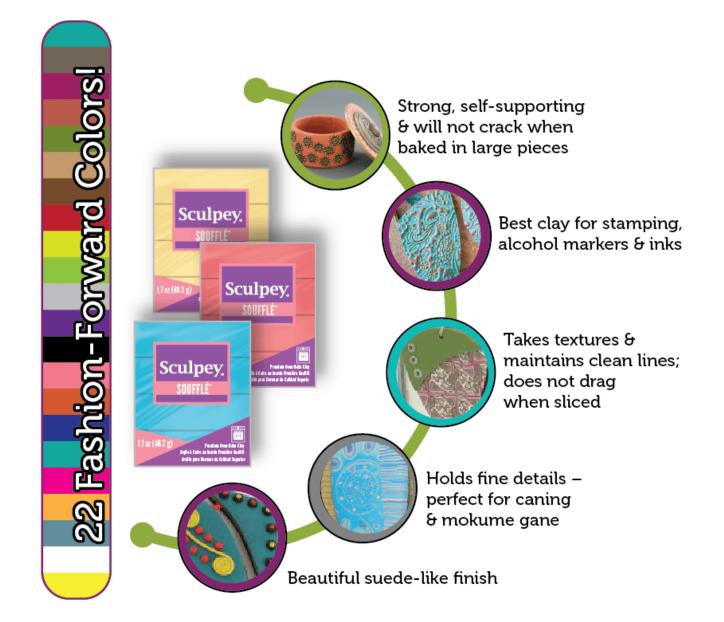

### Sculpey SOUFFLE

AP

( )

14+

Sculpey Soufflé<sup>™</sup> is an innovative, lightweight oven-bake clay that is perfect for jewelry making and larger home décor pieces! Its strength and ability to hold fine details makes it great for techniques like bargello, caning and mokume gane! Sculpey Soufflé™ is strong, self-supporting, and will not crack when baked in large pieces. Available in 22 trendy colors which bake to a beautiful suede-like finish.

۲

Sculpey Soufflé™ 1.7 oz (48 g) able in colors shown