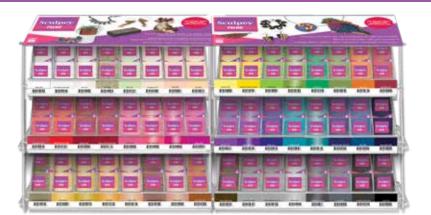

#### DR75DS6 Sculpey III<sup>®</sup> Full Line Display

۲

DR75 Single-Tier Shelf (2), DR75 Double Tier Shelf (2), DR75 Header Holder (2), Sculpey III® 44 colors (480 bars)

12" L x 32" W x 18.5" H; 83 lb 30.5 cm L x 81.3 cm W x 47 cm H; 37.6 KG