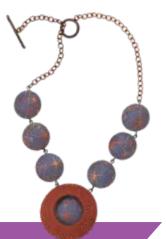

#### PE 4048 Bead Making Jewelry Kit

- Beginners' introduction to the wonderful world of polymer clay beads! This kit includes instructions to make the following beads: round, lentil, marbled beads, terrazzo beads, tube beads, disc spacer beads, cube beads, coil beads, faceted beads & bi-cone beads
- Kit includes: 6 oz (170 g) of Sculpey Premo<sup>™</sup> clay - White, Blush, Beige, Spanish Olive, Gray Granite, Black Tools - roller, mini needle tool, mini blade, small cutter, lentil bead maker, clay baking cushion and findings to make 6 pieces of jewelry!