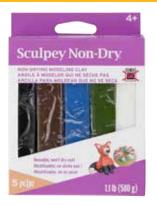

### Sculpey Non-Dry<sup>™</sup>

4+

Sculpey Non-Dry<sup>™</sup> is a wax-based modeling clay that is easy to work with and never dries out. This pliable clay sticks to itself with just a little pressure making it easy to form fun figures and shapes in a variety of vibrant colors. This clay is perfect for general modeling and making stop motion videos! Safe and fun, Sculpey Non-Dry<sup>™</sup> is ideal for kids ages 4 and up.

#### NDCO3 Natural

• 1.1 lb (500 g)

Black, Brown, Persian Blue, Olive Green, White

#### NDC53 Bright

۲

• 1.1 lb (500 g)

Violet, Neon Pink, Neon Yellow, Green Apple, Peach Orange

۲

#### NDC56 Primary

• 1.1 lb (500 g)

White, Yellow, Red, Midnight Blue, Green

17

( )