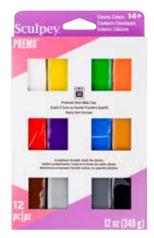

#### Sculpey Premo™

| OPEN STOCK | 14 |
|------------|----|
| PE MP024   | 15 |
| PE VMC-12  | 15 |
| PE VMS-12  | 15 |

#### PE VMC-12 Classics Multi-pack

- 12-1 oz (28 g) bars of classic Sculpey Premo<sup>™</sup> colors
- Perfect for someone who is new to Sculpey Premo<sup>™</sup> and would like to sample the basic color options in the palette.
- Comes with 3 true mixing colors that will allow you to create new colors easily.

White, Zinc Yellow Hue, Green, Orange, Cadmium Red Hue, Purple, Cobalt Blue Hue, Gold, Burnt Umber, Silver, Slate, Black