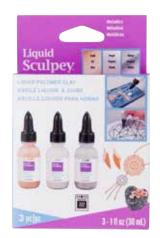

#### ALSMET1 Liquid Sculpey® Multipack Metallic

- Twist cap for precise flow control - open completely to fill molds; Open half way for writing and other detail work
- Includes 1 fl oz (30 mL) each of Pearl, Silver and Gold

### Liquid Sculpey.

AP 14+

Liquid Sculpey<sup>®</sup> is a polymer clay that starts out as a liquid and bakes into a strong, flexible, lightweight finished piece! It is extremely versatile - can be used in used in jewelry making, home decor, window clings, as grout in mosaics and much more!