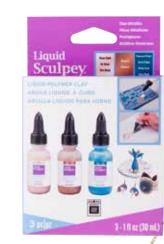

#### ALSGLM1 Liquid Sculpey® Multipack Glam Metallics

- Twist cap for precise flow control - open completely to fill molds; Open half way for writing and other detail work
- Includes 1 fl oz (30mL) each of Rose Gold, Peacock Pearl and Bronze

### Liquid Sculpey.

AP 14+

Liquid Sculpey<sup>®</sup> is a polymer clay that starts out as a liquid and bakes into a strong, flexible, lightweight finished piece! It is extremely versatile - can be used in used in jewelry making, home decor, window clings, as grout in mosaics and much more!