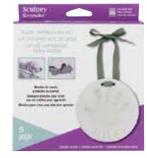

### AP C € 14<sup>+</sup>

Keepsake Frame Kit - White

Sculpey

Keepsake<sup>®</sup>

• Kit contains oven-bake clay for easy detailed hand, foot, or pawprints

( )

- Includes a silver metal frame, detail tool, photo mat and clear pane to protect your picture
- Makes a perfect gift for expecting parents or new grandparents
- Superior to air dry: Shatterproof, more detailed impression, bakes in 30 minutes vs. 24+ hour dry time