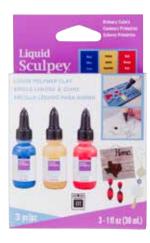

#### ALSPRI1 Liquid Sculpey® Multipack Primary Colors

- Twist cap for precise flow control - open completely to fill molds; Open half way for writing and other detail work
- Includes 1 fl oz (30 mL) each of Red, Blue, Yellow

### Liquid Sculpey.

AP 14+

Liquid Sculpey<sup>®</sup> is a polymer clay that starts out as a liquid and bakes into a strong, flexible, lightweight finished piece! It is extremely versatile - can be used in used in jewelry making, home decor, window clings, as grout in mosaics and much more!