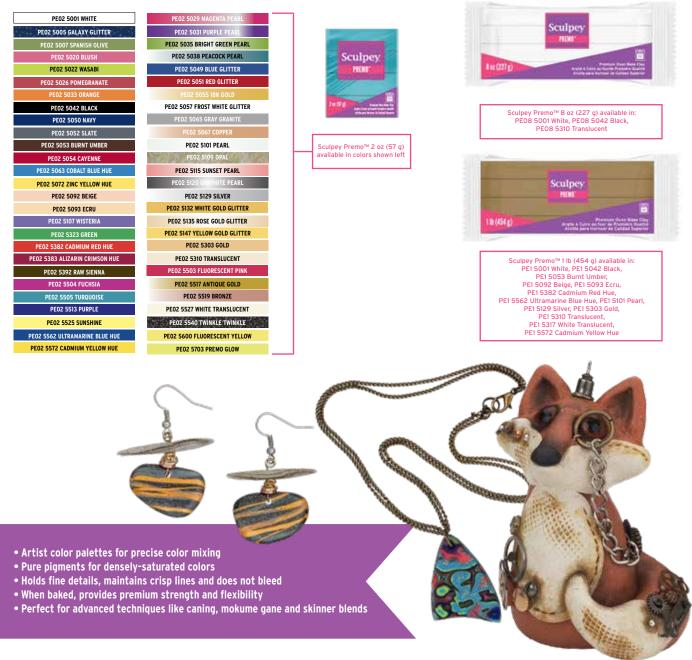

#### • 12 - 0.9 oz (26 g) bars

• Perfect way to try Sculpey Soufflé™ colors:

Igloo, Canary, Pistachio, Jade, Pumpkin, Cherry Pie, Raspberry, Turnip, Sea Glass, Cornflower, Cowboy, Poppy Seed

Sculpey Premo<sup>™</sup> is a premium oven-bake clay loved by artists around the world because of its strength, flexibility and true mixing color palette. It also features granite, glitters, pearls, metallics, and translucents that add extra beauty and depth to any project!

### PE MPO24 Sculpey Premo™ 24 Color Sampler

۲

24-1 oz (28 g) bars of the most popular Sculpey Premo<sup>™</sup> clay
Great for creating jewelry and home décor

White, Pearl, Translucent, Ecru, Sunshine, Cadmium Yellow Hue, Wasabi, Bright Green Pearl, Spanish Olive, Orange, Pomegranate, Magenta Pearl, Purple Pearl, Purple, Turquoise, Peacock Pearl, Gold, Antique Gold, Copper, Bronze, Burnt Umber, Gray Granite, Silver, Black

#### PE VMC-12 Classics Multi-pack

- 12-1 oz (28 g) bars of classic Sculpey Premo<sup>™</sup> colors
- Perfect for someone who is new to Sculpey Premo<sup>™</sup> and would like to sample the basic color options in the palette.
- Comes with 3 true mixing colors that will allow you to create new colors easily.

White, Zinc Yellow Hue, Green, Orange, Cadmium Red Hue, Purple, Cobalt Blue Hue, Gold, Burnt Umber, Silver, Slate, Black

#### PE VMS-12 Mixed Effects Multi-pack

- 12-1 oz (28 g) bars of all different popular Sculpey Premo<sup>™</sup> clays
- A mix of glitters, pearls, fluorescents and a granite.

Opal, Gray Granite, Fluorescent Pink, Fluorescent Yellow, Yellow Gold Glitter, Rose Gold Glitter, White Gold Glitter, Twinkle Twinkle, Bright Green Pearl, Peacock Pearl, Graphite Pearl, Sunset Pearl

- Flexible, very strong, and durable, making it the perfect choice for advanced techniques like caning, mokume gane and mica shift
- Best brand for mica shift due to the high concentration of mica particles