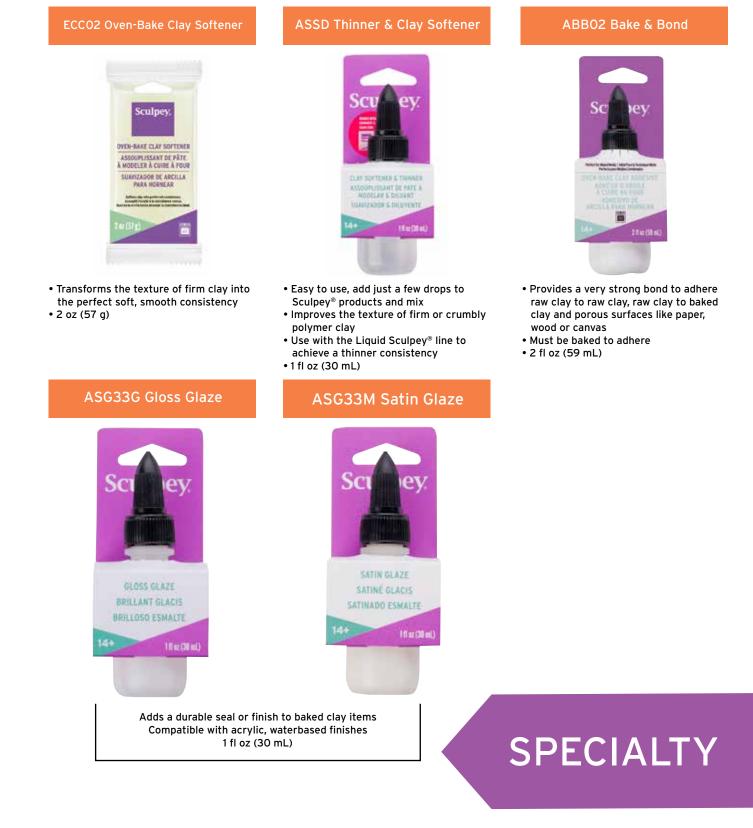

#### Sculpey<sup>®</sup> Mediums

۲

| ECCO2  | 23 |
|--------|----|
| ASSD   | 23 |
| ABB02  | 23 |
| ASG33G | 23 |
| ASG33M | 23 |