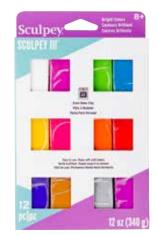

#### S3 VMB-6 12 pc Brights Multi-pack

- Samplers are a great way to try out a variety of colors to inspire your creativity
- Great for party prizes, gifts or craft activities

White, Fuschia Pearl, Granny Smith, Turquoise, Yellow, Hot Pink, Just Orange, Red Hot Red, Purple, Gold, Silver, Violet