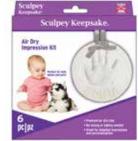

Baby Impression Kit

۲

- Babies grow so fast! Complete kit includes everything you need to capture a moment in time
- Ideal gift for a new parent or grandparent
- Superior to air dry: Shatterproof, more detailed impression, bakes in 30 minutes vs. 24+ hour dry time