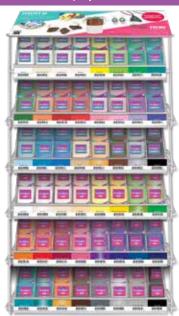

#### DR75DS6 Sculpey III<sup>®</sup> Full Line Display

۲

DR75 Single-Tier Shelf (2), DR75 Double Tier Shelf (2), DR75 Header Holder (2), Sculpey III® 44 colors (480 bars)

12" L x 32" W x 18.5" H; 83 lb 30.5 cm L x 81.3 cm W x 47 cm H; 37.6 KG