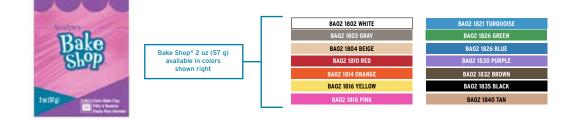

- Set includes 8 2 oz (57 g) bars in Black, White, Beige, Green, Yellow, Orange, Blue and Red, a plastic roller and plastic knife tool.
- Creations stay rubbery and bendable after baking
- Perfect for making jewelry, animal figures, dolls and fun shapes like coils

- Economical variety pack perfect for camps, classrooms and other group activities
- Includes 12 colors for maximum creativity: Purple, Tan, Orange, Beige, Black, White, Red, Blue, Green, Yellow, Brown and Pink
- Bonus modeling tool to shape and sculpt cool clay creations