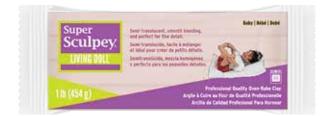

### Super Sculpey. LIVING DOLL

AP 14+

This professional quality oven-bake clay is formulated for easy blending and bakes to a semi-translucent skin tone. Three different skin tones allow you to blend your perfect shade! Super Sculpey<sup>®</sup> Living Doll<sup>™</sup> is perfect for fine tooling and creating detailed characteristics. This clay can be sanded, carved, drilled and painted after baking.

#### ZSLD1 Beige 1 lb (454 g)

#### ZSLD3 Light 1 lb (454 g)

#### ZSLD4 Baby 1 lb (454 g)

- Takes paint beautifully for an amazing finished piece look
- Perfect for fine tooling and detailing characteristics in your piece
- Blends easily with no seams
- Can be sanded, carved and drilled after baking