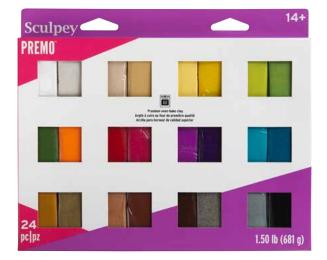

#### Sculpey Premo™

| OPEN STOCK | 14 |
|------------|----|
| PE MP024   | 15 |
| PE VMC-12  | 15 |
| PE VMS-12  | 15 |

#### • 12 - 0.9 oz (26 g) bars

• Perfect way to try Sculpey Soufflé™ colors:

Igloo, Canary, Pistachio, Jade, Pumpkin, Cherry Pie, Raspberry, Turnip, Sea Glass, Cornflower, Cowboy, Poppy Seed

Sculpey Premo<sup>™</sup> is a premium oven-bake clay loved by artists around the world because of its strength, flexibility and true mixing color palette. It also features granite, glitters, pearls, metallics, and translucents that add extra beauty and depth to any project!

### PE MPO24 Sculpey Premo™ 24 Color Sampler

۲

24-1 oz (28 g) bars of the most popular Sculpey Premo<sup>™</sup> clay
Great for creating jewelry and home décor

White, Pearl, Translucent, Ecru, Sunshine, Cadmium Yellow Hue, Wasabi, Bright Green Pearl, Spanish Olive, Orange, Pomegranate, Magenta Pearl, Purple Pearl, Purple, Turquoise, Peacock Pearl, Gold, Antique Gold, Copper, Bronze, Burnt Umber, Gray Granite, Silver, Black