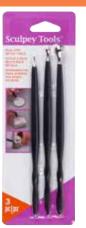

### ASCTV01 Clay Tool Starter Set

- A set of 3 double-ended tools, each used for a
- wide range of projects and techniques • Needle Tool creates lines, small holes,
- textures, fine details and patterns
- Stamp End adds detail
- Blunt Point for small scale sculpting, punching holes, shaping, refining and smoothing clay
- Ball End creates indentations, concave forms and curled or wavy edges
- Knife End creates lines, patterns and cut clay
  Flat End easily smooths, blends and adds patterns and details to clay