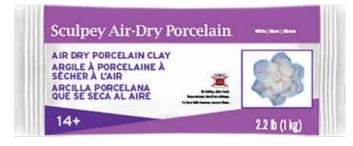

## **Sculpey**<sup>®</sup>

If you're looking to create home décor, kids' projects, school projects, jewelry or keepsake prints with clay but don't have access to an oven, we offer air-dry clay for your crafting needs. Use our smooth, pliable, Sculpey Air-Dry<sup>™</sup> clay for kids' crafts, home décor and jewelry projects. Our Sculpey Air-Dry<sup>™</sup> Porcelain Clay is ideal for creating realistic figurines, flowers and fancy jewelry.

#### AD3350 Porcelain-Like Clay 2.2 lb (1 kg)

( )

• Smooth translucent porcelain like finish

- Hard and durable
- Ideal for making realistic looking flowers, jewelry and detailed figurines
- Can be sanded, drilled, carved and painted with acrylic based paints