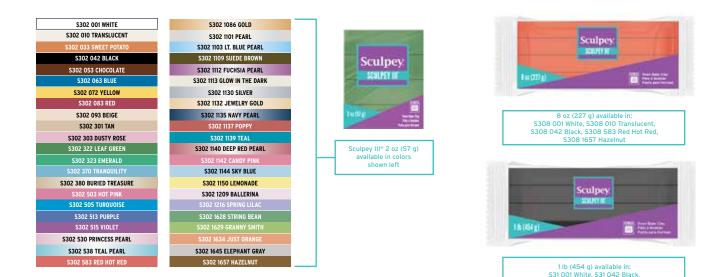

#### K3 4302 Pastel

- Includes 6–1 oz (28 g) bars of clay:
- Yellow, Orange, Beige, White, Pink, Purple and 1 modeling tool

After baking your creation will be so light it can float in water

Sculpey III<sup>®</sup> is a great introduction to oven-bake clay. It is soft, easy to use and comes in a variety of bright colors! Sculpey III<sup>®</sup> stays soft until you bake it in the home oven. Perfect for school, holiday and everyday projects!

#### S3 30-1 Sculpey III<sup>®</sup> 30 Color Sampler

- Best-selling sampler makes a wonderful gift
- Provides an economical way to try a variety of Sculpey III<sup>®</sup> colors
- Includes 30–1 oz (28 g) bars from the Classics, Brights, Naturals and Pearls & Pastels color families:

White, Pearl, Translucent, Beige, Lemonade, Yellow, Granny Smith, Emerald, Leaf Green, Gold, Just Orange, Sweet Potato, Red Hot Red, Red, Deep Red Pearl, Hot Pink, Ballerina, Violet, Purple, Spring Lilac, Sky Blue, Lt. Blue Pearl, Blue, Navy Pearl, Turquoise, Teal Pearl, Suede Brown, Chocolate, Silver, Black

#### S3 VMN-6 12 pc Naturals Multi-pack

 Samplers are a great way to try out a variety of colors to inspire your creativity

۲

 Great for party prizes, gifts or craft activities

White, Beige, Tan, Jewelry Gold, Leaf Green, Red, Sweet Potato, Buried Treasure, Elephant Gray, Hazelnut, Suede Brown, Black

#### S3 VMB-6 12 pc Brights Multi-pack

- Samplers are a great way to try out a variety of colors to inspire your creativity
- Great for party prizes, gifts or craft activities

White, Fuschia Pearl, Granny Smith, Turquoise, Yellow, Hot Pink, Just Orange, Red Hot Red, Purple, Gold, Silver, Violet

#### S3 VMC-6 12 pc Classics Multi-pack

( )

- Samplers are a great way to try out a variety of colors to
- inspire your creativity
  Great for party prizes, gifts or craft activities

White, Tan, Yellow, Just Orange, Granny Smith, Red, Purple, Blue, Emerald, Chocolate, Elephant Gray, Black

#### S3 VMP-6 12 pc Pearls & Pastels Multi-pack

-107

- Samplers are a great way to try out a variety of colors to inspire your creativity
  Great for party prizes, gifts or
- craft activities

Pearl, Ballerina, Dusty Rose, Spring Lilac, Lemonade, Jewelry Gold, White, String Bean, Sky Blue, Lt. Blue Pearl, Silver, Gold