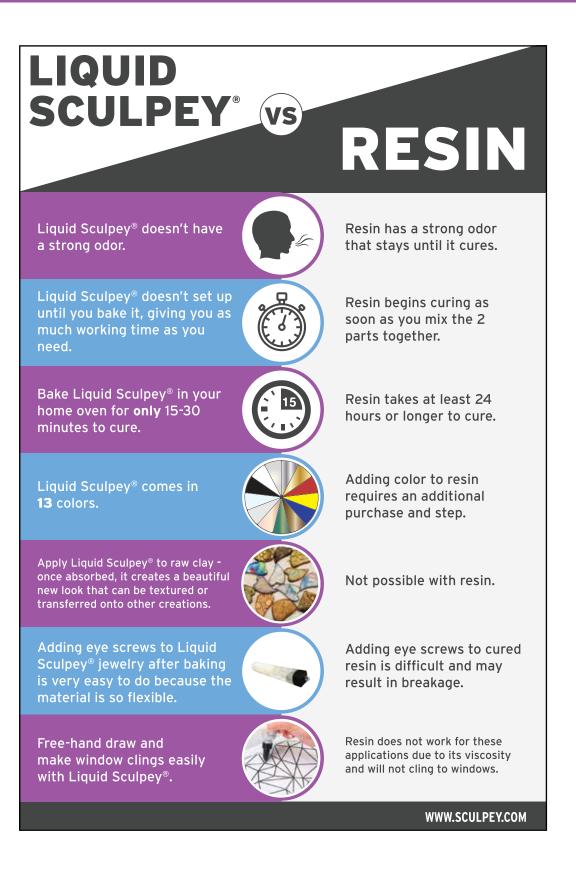

### Liquid Sculpey.

AP 14+

Liquid Sculpey<sup>®</sup> is a polymer clay that starts out as a liquid and bakes into a strong, flexible, lightweight finished piece! It is extremely versatile - can be used in used in jewelry making, home decor, window clings, as grout in mosaics and much more!

- Use alone, fill oven-safe molds or embellish clay
- After baking, Liquid Sculpey<sup>®</sup> becomes a strong and unique crafting medium that can be used for home décor, jewelry, scrapbooking and beyond with endless possibilities