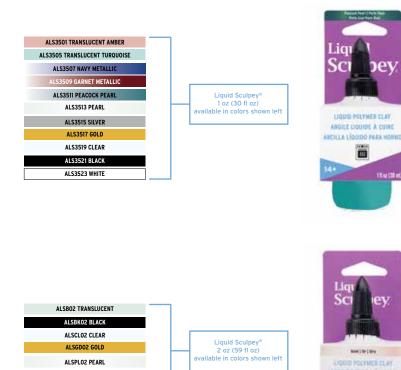

#### Liquid Sculpey®

| ALS3501 | 21 |
|---------|----|
| ALS3505 | 21 |
| ALS3507 | 21 |
| ALS3509 | 21 |
| ALS3511 |    |

### INDEX

۲

| ALS3513 | 21 |
|---------|----|
| ALS3515 | 21 |
| ALS3517 | 21 |
| ALS3519 | 21 |
| ALS3521 | 21 |
| ALS3523 | 21 |
| ALSB02  | 21 |
| ALSBK02 | 21 |
| ALSCL02 | 21 |
| ALSGD02 | 21 |
| ALSPL02 | 21 |
| ALSSV02 | 21 |
| ALW2E02 | 21 |
| ALSPRI1 | 22 |
| ALSGLM1 | 22 |
| ALSTNT1 |    |
| ALSMET1 |    |
|         |    |