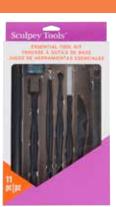

#### ASESSKIT Essential Tool Kit

- A collection of 11 tools made specifically for working with oven-bake clay
- wonderful gift

Great for beginners, makes a

- · Set includes 8 functional tools: potter's rib, steel scraper, wooden modeling tool, needle, ribbon and loop tools, wire clay cutter and sponge
- Perfect for cutting, shaping, sculpting and detailing oven-bake clay before baking