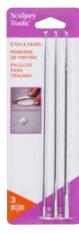

**ASETPL Etch 'n Pearl** 

 Functional points and different sized rods for piercing

- and baking beads • Etch detail into clay pieces
- Create three sizes of pearls with concave ends
  Use to pierce your beads before