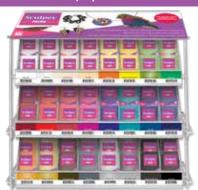

#### DR75DS6 Sculpey III<sup>®</sup> Full Line Display

۲

DR75 Single-Tier Shelf (2), DR75 Double Tier Shelf (2), DR75 Header Holder (2), Sculpey III® 44 colors (480 bars)

12" L x 32" W x 18.5" H; 83 lb 30.5 cm L x 81.3 cm W x 47 cm H; 37.6 KG