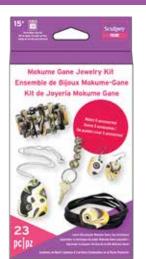

#### PE 4052 Mokume Gane Jewelry Kit

۲

- Mokume Gane is an easy and beautiful technique for making clay jewelry.
- We have put a twist on this popular technique so that you don't need a clay conditioning machine to get amazing results!
- Kit includes: 4 oz (113 g) of Sculpey Premo<sup>™</sup> clay - 18K Gold, White, Black, White Gold Glitter. Tools: roller, two detail tools, blade, cutter, needle tool and findings to make 5 pieces of jewelry!

• Making jewelry is the most popular oven-bake clay activity

- These kits include everything needed to make beautiful jewelry pieces
- Perfect for people new to oven-bake clay