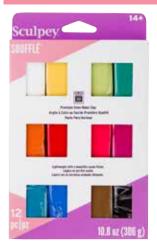

### Sculpey SOUFFLE

AP

( )

14+

Sculpey Soufflé<sup>™</sup> is an innovative, lightweight oven-bake clay that is perfect for jewelry making and larger home décor pieces! Its strength and ability to hold fine details makes it great for techniques like bargello, caning and mokume gane! Sculpey Soufflé™ is strong, self-supporting, and will not crack when baked in large pieces. Available in 22 trendy colors which bake to a beautiful suede-like finish.

#### SUMP0750 Sculpey Soufflé™ Multi-pack

#### • 12 - 0.9 oz (26 g) bars

• Perfect way to try Sculpey Soufflé™ colors:

Igloo, Canary, Pistachio, Jade, Pumpkin, Cherry Pie, Raspberry, Turnip, Sea Glass, Cornflower, Cowboy, Poppy Seed

Sculpey Premo<sup>™</sup> is a premium oven-bake clay loved by artists around the world because of its strength, flexibility and true mixing color palette. It also features granite, glitters, pearls, metallics, and translucents that add extra beauty and depth to any project!