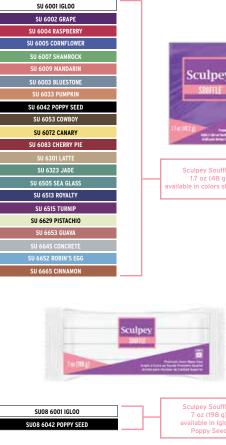

۲

Sculpey Soufflé™ 1.7 oz (48 g) able in colors shown

#### SUMP0750 Sculpey Soufflé™ Multi-pack

#### • 12 - 0.9 oz (26 g) bars

• Perfect way to try Sculpey Soufflé™ colors:

Igloo, Canary, Pistachio, Jade, Pumpkin, Cherry Pie, Raspberry, Turnip, Sea Glass, Cornflower, Cowboy, Poppy Seed

Sculpey Premo<sup>™</sup> is a premium oven-bake clay loved by artists around the world because of its strength, flexibility and true mixing color palette. It also features granite, glitters, pearls, metallics, and translucents that add extra beauty and depth to any project!