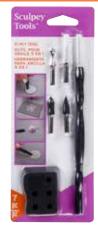

#### AS2174 Sculpey Clay Conditioning Machine

#### Sculpey Tools

- Stainless steel rollers
- 9 thickness settings • Non-Skid feet
- Use as a faster and easier alternative to making flat sheets of clay vs. using an acrylic roller