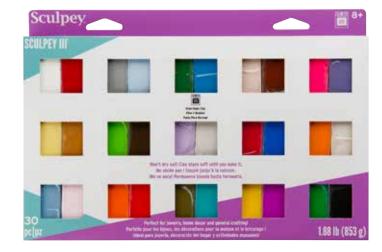

#### S3 30-1 Sculpey III<sup>®</sup> 30 Color Sampler

- Best-selling sampler makes a wonderful gift
- Provides an economical way to try a variety of Sculpey III<sup>®</sup> colors
- Includes 30–1 oz (28 g) bars from the Classics, Brights, Naturals and Pearls & Pastels color families:

White, Pearl, Translucent, Beige, Lemonade, Yellow, Granny Smith, Emerald, Leaf Green, Gold, Just Orange, Sweet Potato, Red Hot Red, Red, Deep Red Pearl, Hot Pink, Ballerina, Violet, Purple, Spring Lilac, Sky Blue, Lt. Blue Pearl, Blue, Navy Pearl, Turquoise, Teal Pearl, Suede Brown, Chocolate, Silver, Black