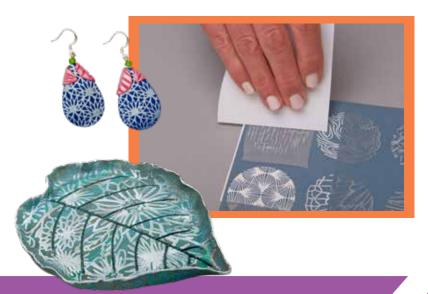

### BEADING

۲

| Silkscreens - |
|---------------|
|               |
| Sculpey Tools |
|               |

۲

AS2007 Texture Sheet - Geometric

( )

- Each pack comes with two reusable silkscreens and one squeegee
- Silkscreens are 6" x 4.5"
- For use with acrylic paint
- Pairs perfectly with Sculpey® circle cutters and Hollow Bead Maker

**Texture Sheets:** 

- Each pack comes with Two reusable texture sheets
- Size 6 1/8" x 5" perfectly sized to go through a Clay Conditioning Machine
- Each pattern is repeatable, perfect for making large sheets of patterns
- Transparent color allows you to easily see where you are placing the texture

- Silkscreens and Texture sheets are easy to use for all skill levels
- Quickly and easily add intricate designs and creative flourishes to any of your projects