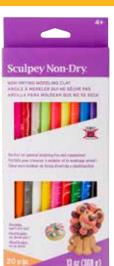

### Sculpey Non-Dry<sup>™</sup>

4+

Sculpey Non-Dry<sup>™</sup> is a wax-based modeling clay that is easy to work with and never dries out. This pliable clay sticks to itself with just a little pressure making it easy to form fun figures and shapes in a variety of vibrant colors. This clay is perfect for general modeling and making stop motion videos! Safe and fun, Sculpey Non-Dry<sup>™</sup> is ideal for kids ages 4 and up.

#### NDC20 20 pc Color Sampler

#### • 13 oz (368 g)

Olive Green, Purple, Light Blue, Neon Orange, Neon Yellow, Neon Pink, Neon Green, Beige, Neon Red, Magenta, Black, Blue, Green, Red, Pink, Yellow, White, Gray, Orange, Brown