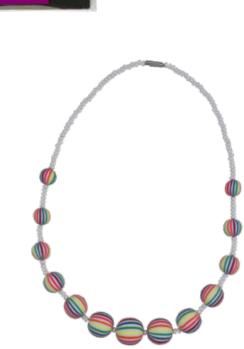

#### PE 4048 Bead Making Jewelry Kit

- Beginners' introduction to the wonderful world of polymer clay beads! This kit includes instructions to make the following beads: round, lentil, marbled beads, terrazzo beads, tube beads, disc spacer beads, cube beads, coil beads, faceted beads & bi-cone beads
- Kit includes: 6 oz (170 g) of Sculpey Premo<sup>™</sup> clay - White, Blush, Beige, Spanish Olive, Gray Granite, Black Tools - roller, mini needle tool, mini blade, small cutter, lentil bead maker, clay baking cushion and findings to make 6 pieces of jewelry!