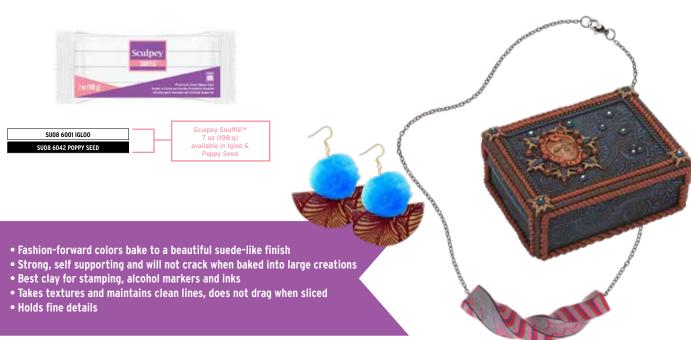

### Sculpey SOUFFLE

AP

( )

14+

Sculpey Soufflé<sup>™</sup> is an innovative, lightweight oven-bake clay that is perfect for jewelry making and larger home décor pieces! Its strength and ability to hold fine details makes it great for techniques like bargello, caning and mokume gane! Sculpey Soufflé™ is strong, self-supporting, and will not crack when baked in large pieces. Available in 22 trendy colors which bake to a beautiful suede-like finish.

۲

Sculpey Soufflé™ 1.7 oz (48 g) able in colors shown

#### SUMP0750 Sculpey Soufflé™ Multi-pack

#### • 12 - 0.9 oz (26 g) bars

• Perfect way to try Sculpey Soufflé™ colors:

Igloo, Canary, Pistachio, Jade, Pumpkin, Cherry Pie, Raspberry, Turnip, Sea Glass, Cornflower, Cowboy, Poppy Seed

Sculpey Premo<sup>™</sup> is a premium oven-bake clay loved by artists around the world because of its strength, flexibility and true mixing color palette. It also features granite, glitters, pearls, metallics, and translucents that add extra beauty and depth to any project!