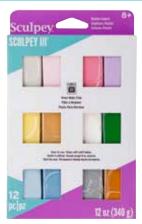

#### S3 30-1 Sculpey III<sup>®</sup> 30 Color Sampler

- Best-selling sampler makes a wonderful gift
- Provides an economical way to try a variety of Sculpey III<sup>®</sup> colors
- Includes 30–1 oz (28 g) bars from the Classics, Brights, Naturals and Pearls & Pastels color families:

White, Pearl, Translucent, Beige, Lemonade, Yellow, Granny Smith, Emerald, Leaf Green, Gold, Just Orange, Sweet Potato, Red Hot Red, Red, Deep Red Pearl, Hot Pink, Ballerina, Violet, Purple, Spring Lilac, Sky Blue, Lt. Blue Pearl, Blue, Navy Pearl, Turquoise, Teal Pearl, Suede Brown, Chocolate, Silver, Black