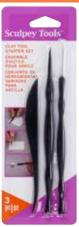

#### ASESSKIT Essential Tool Kit

- A collection of 11 tools made specifically for working with oven-bake clay
- wonderful gift

Great for beginners, makes a

- · Set includes 8 functional tools: potter's rib, steel scraper, wooden modeling tool, needle, ribbon and loop tools, wire clay cutter and sponge
- Perfect for cutting, shaping, sculpting and detailing oven-bake clay before baking