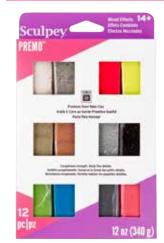

#### Sculpey Premo™

| OPEN STOCK | 14 |
|------------|----|
| PE MP024   | 15 |
| PE VMC-12  | 15 |
| PE VMS-12  | 15 |

#### PE VMS-12 Mixed Effects Multi-pack

- 12-1 oz (28 g) bars of all different popular Sculpey Premo<sup>™</sup> clays
- A mix of glitters, pearls, fluorescents and a granite.

Opal, Gray Granite, Fluorescent Pink, Fluorescent Yellow, Yellow Gold Glitter, Rose Gold Glitter, White Gold Glitter, Twinkle Twinkle, Bright Green Pearl, Peacock Pearl, Graphite Pearl, Sunset Pearl