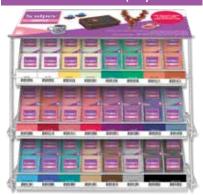

#### DR75DS6 Sculpey III<sup>®</sup> Full Line Display

۲

DR75 Single-Tier Shelf (2), DR75 Double Tier Shelf (2), DR75 Header Holder (2), Sculpey III® 44 colors (480 bars)

12" L x 32" W x 18.5" H; 83 lb 30.5 cm L x 81.3 cm W x 47 cm H; 37.6 KG