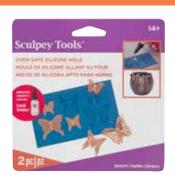

#### APM47 Geo Butterfly Mold

#### APM49 Mandala Mold

۲

#### APM54 Jewelry Mold

- Sculpey<sup>®</sup> oven-safe silicone molds work great with both oven-bake clay and Liquid Sculpey<sup>®</sup> clay.
- The molds are easy to use simply add clay or Liquid Sculpey<sup>®</sup>, bake in your home oven and create!
- These molds are the perfect size for jewelry making, adding embellishments to papercrafting and home decor projects and much more!