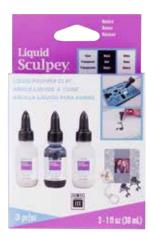

#### ALSTNT1 Liquid Sculpey® Multipack Basics

 Twist cap for precise flow control - open completely to fill molds; Open half way for writing and other detail work ۲

• Includes 1 fl oz (30 mL) each of Clear, Black and White

### Liquid Sculpey.

AP 14+

Liquid Sculpey<sup>®</sup> is a polymer clay that starts out as a liquid and bakes into a strong, flexible, lightweight finished piece! It is extremely versatile - can be used in used in jewelry making, home decor, window clings, as grout in mosaics and much more!