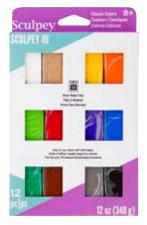

#### S3 30-1 Sculpey III<sup>®</sup> 30 Color Sampler

- Best-selling sampler makes a wonderful gift
- Provides an economical way to try a variety of Sculpey III<sup>®</sup> colors
- Includes 30–1 oz (28 g) bars from the Classics, Brights, Naturals and Pearls & Pastels color families:

White, Pearl, Translucent, Beige, Lemonade, Yellow, Granny Smith, Emerald, Leaf Green, Gold, Just Orange, Sweet Potato, Red Hot Red, Red, Deep Red Pearl, Hot Pink, Ballerina, Violet, Purple, Spring Lilac, Sky Blue, Lt. Blue Pearl, Blue, Navy Pearl, Turquoise, Teal Pearl, Suede Brown, Chocolate, Silver, Black