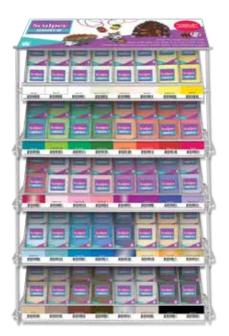

#### DR75DS6 Sculpey III<sup>®</sup> Full Line Display

۲

DR75 Single-Tier Shelf (2), DR75 Double Tier Shelf (2), DR75 Header Holder (2), Sculpey III® 44 colors (480 bars)

12" L x 32" W x 18.5" H; 83 lb 30.5 cm L x 81.3 cm W x 47 cm H; 37.6 KG