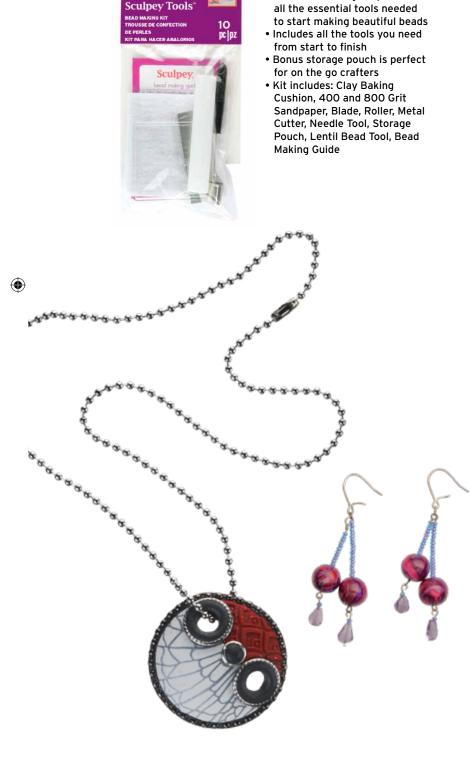

#### PE 4048 Bead Making Jewelry Kit

- Beginners' introduction to the wonderful world of polymer clay beads! This kit includes instructions to make the following beads: round, lentil, marbled beads, terrazzo beads, tube beads, disc spacer beads, cube beads, coil beads, faceted beads & bi-cone beads
- Kit includes: 6 oz (170 g) of Sculpey Premo<sup>™</sup> clay - White, Blush, Beige, Spanish Olive, Gray Granite, Black Tools - roller, mini needle tool, mini blade, small cutter, lentil bead maker, clay baking cushion and findings to make 6 pieces of jewelry!

#### ALS 2502 Embellishments Jewelry Kit

- Using liquids is an easy and fun entry into the world of polymer clay jewelry!
- This kit contains everything you need to make amazing pieces!
- Kit includes: 1 fl oz (30mL) bottle Clear Liquid Sculpey,<sup>®</sup> oven safe jewelry mold, opalescent flakes, turquoise flakes, gold glitter, dried flowers, toothpick and findings to make 4 pieces!

#### PE 4052 Mokume Gane Jewelry Kit

۲

- Mokume Gane is an easy and beautiful technique for making clay jewelry.
- We have put a twist on this popular technique so that you don't need a clay conditioning machine to get amazing results!
- Kit includes: 4 oz (113 g) of Sculpey Premo<sup>™</sup> clay - 18K Gold, White, Black, White Gold Glitter. Tools: roller, two detail tools, blade, cutter, needle tool and findings to make 5 pieces of jewelry!

• Making jewelry is the most popular oven-bake clay activity

- These kits include everything needed to make beautiful jewelry pieces
- Perfect for people new to oven-bake clay

### JEWELRY KITS

( )