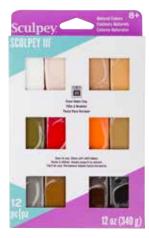

#### S3 VMN-6 12 pc Naturals Multi-pack

 Samplers are a great way to try out a variety of colors to inspire your creativity

۲

 Great for party prizes, gifts or craft activities

White, Beige, Tan, Jewelry Gold, Leaf Green, Red, Sweet Potato, Buried Treasure, Elephant Gray, Hazelnut, Suede Brown, Black