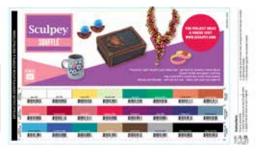

### Sculpey SOUFFLE

AP

( )

14+

Sculpey Soufflé<sup>™</sup> is an innovative, lightweight oven-bake clay that is perfect for jewelry making and larger home décor pieces! Its strength and ability to hold fine details makes it great for techniques like bargello, caning and mokume gane! Sculpey Soufflé™ is strong, self-supporting, and will not crack when baked in large pieces. Available in 22 trendy colors which bake to a beautiful suede-like finish.

۲

Sculpey Soufflé™ 1.7 oz (48 g) able in colors shown

#### SUMP0750 Sculpey Soufflé™ Multi-pack

#### • 12 - 0.9 oz (26 g) bars

• Perfect way to try Sculpey Soufflé™ colors:

Igloo, Canary, Pistachio, Jade, Pumpkin, Cherry Pie, Raspberry, Turnip, Sea Glass, Cornflower, Cowboy, Poppy Seed

Sculpey Premo<sup>™</sup> is a premium oven-bake clay loved by artists around the world because of its strength, flexibility and true mixing color palette. It also features granite, glitters, pearls, metallics, and translucents that add extra beauty and depth to any project!