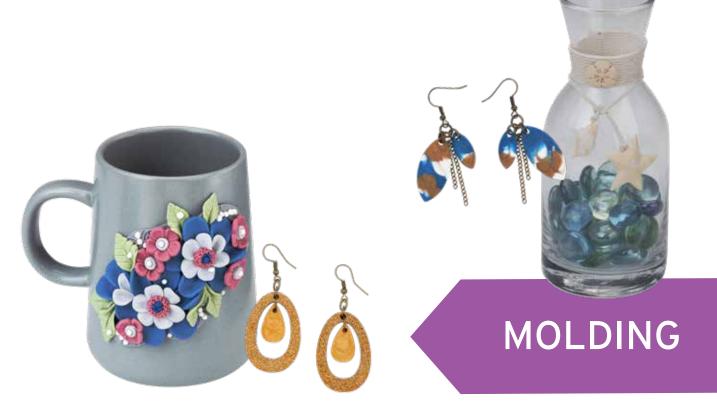

۲

Molds are an easy way to get fast, amazing results when creating with oven-bake clay and Liquid Sculpey®! They also allow for quick and easy production of many pieces at one time.

### MOLDING

( )